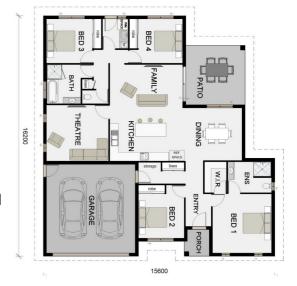

## **NEW HOME SOLUTIONS LINDALE 222 FEATURES**

Energy efficient inverter split systems throughout Prestige custom built kitchen, laundry & bathroom vanities Choice of Westinghouse or Smeg appliances Flexible Selections Program with Colour Consultant Cross flow ventilation 2.7m high ceilings