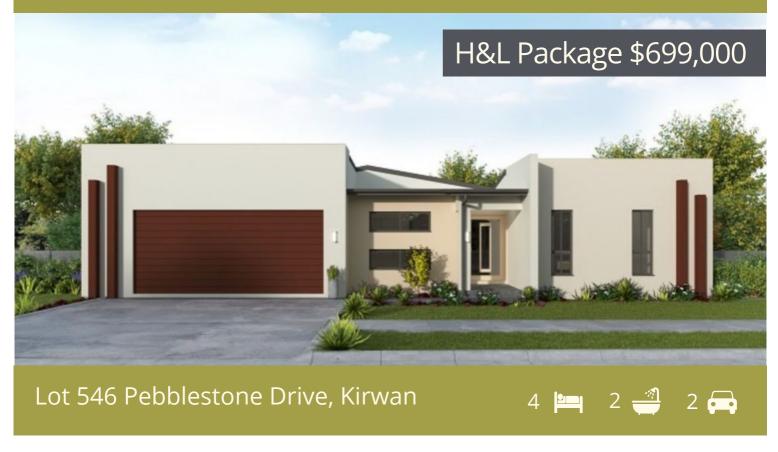

## LOT 546 FEATURES

Spacious 680m2 homesite

Free 12 month Golf Club Membership with every lot purchased Live a life you love next to golf course, parklands and river In the middle of Townsville's best shopping & restaurant hubs Kilometres of walking paths and open space to enjoy