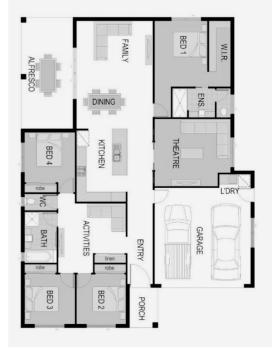

## **GEDOUN SAHRA 235 FEATURES**

Full turnkey Fully fenced with side access gate Full custom kitchen with bulkheads Activity, Family and Lounge Rooms Window blinds and panel glides to all openings 2.7m wall height