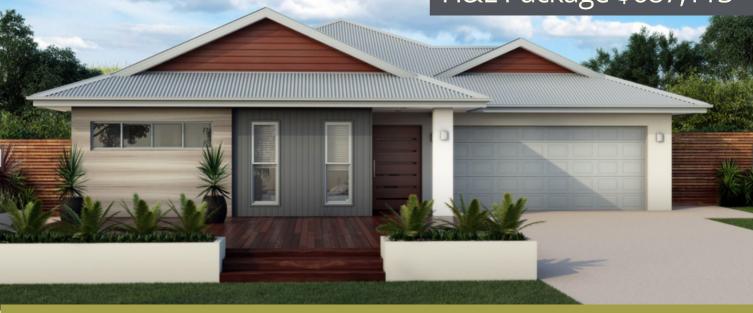

## H&L Package \$687,113

## Lot 546 Pebblestone Drive, Kirwan

## **GEDOUN SAHRA 235 FEATURES**

Full turnkey Fully fenced with side access gate Full custom kitchen with bulkheads Activity, Family and Lounge Rooms Window blinds and panel glides to all openings 2.7m wall height