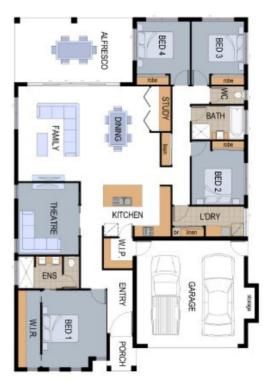

#### **GEDOUN MAGNETIC 232 FEATURES**

Full turnkey Fully fenced with side access gate Full custom kitchen with bulkheads Activity, Family and Lounge Rooms Window blinds and panel glides to all openings 2.7m wall height