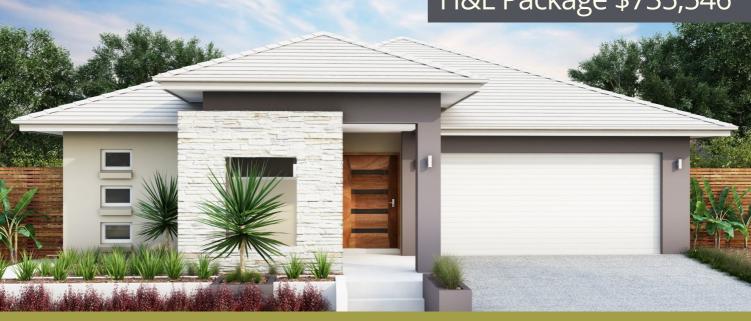

# H&L Package \$735,546

# Lot 541 Pebblestone Drive, Kirwan

#### **GEDOUN MAGNETIC 232 FEATURES**

Full turnkey Fully fenced with side access gate Full custom kitchen with bulkheads Activity, Family and Lounge Rooms Window blinds and panel glides to all openings 2.7m wall height