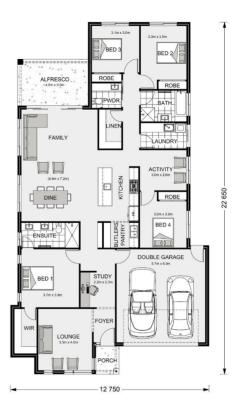

## GJ GARDNER CLAREMONT 240 FEATURES

Designer upgrades Fully fenced Custom cabinetry with stone bench tops, soft close Security and flyscreens to all windows Tile niches to showers 2.7m wall height