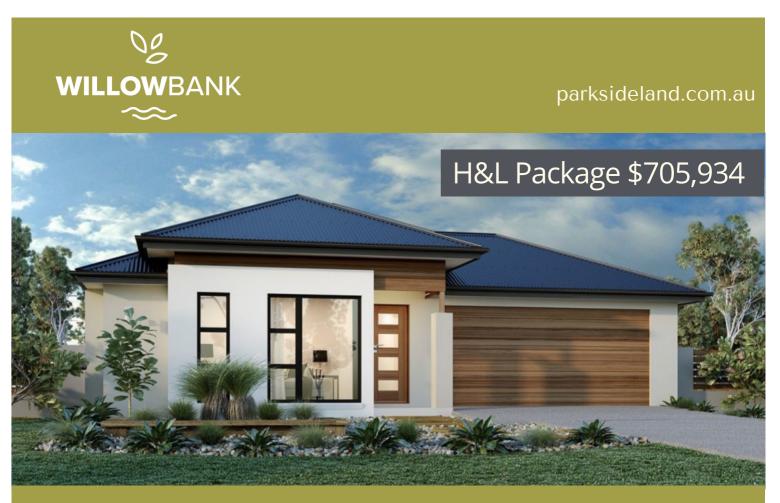

## Lot 544 Pebblestone Drive, Kirwan

## GJ GARDNER CLAREMONT 240 FEATURES

Designer upgrades Fully fenced Custom cabinetry with stone bench tops, soft close Security and flyscreens to all windows Tile niches to showers 2.7m wall height

## LOT 544 FEATURES

Spacious 677m2 homesite

Free 12 month Golf Club Membership with every lot purchased Live a life you love next to golf course, parklands and river n the middle of Townsville's best shopping & restaurant hubs Kilometres of walking paths on your doorstep