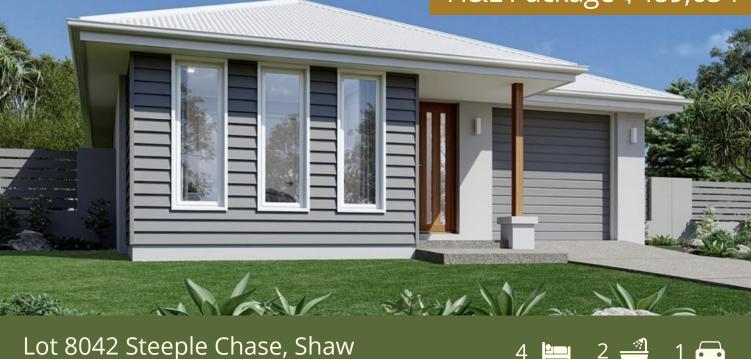

## H&L Package \$489,654

## LOT 8042 FEATURES

Premium 503 m2 Ideal north facing lot Adventure Park + future Sports Field on your doorstep Live close to everything you love Walking paths galore on your doorstep