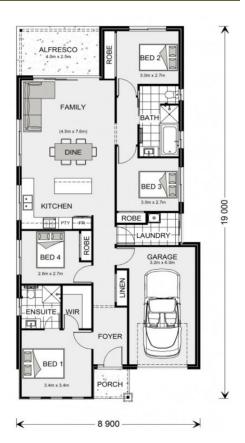

## GJ GARDNER CALDERWOOD FEATURES

NCC22 upgrade ready compliant floorplan Custom kitchen cabinetry with OHC and plaster bulkhead Quality carpet and tiles throughout Wall mount 2 pac vanities Tiled niche to showers Fully landscaped + fully fenced to Greater Ascot specification