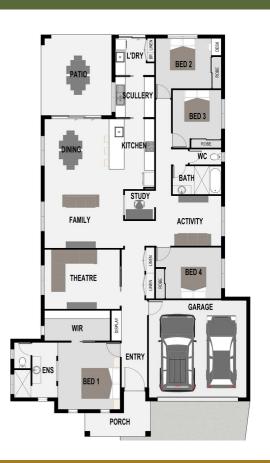

#### KEIR PALMS 263 FEATURES

Full turn key Fully fenced including front fence Professional colour consultation Theatre Room + Study Nook + Kids Activity Room Scullery 2.7m ceilings