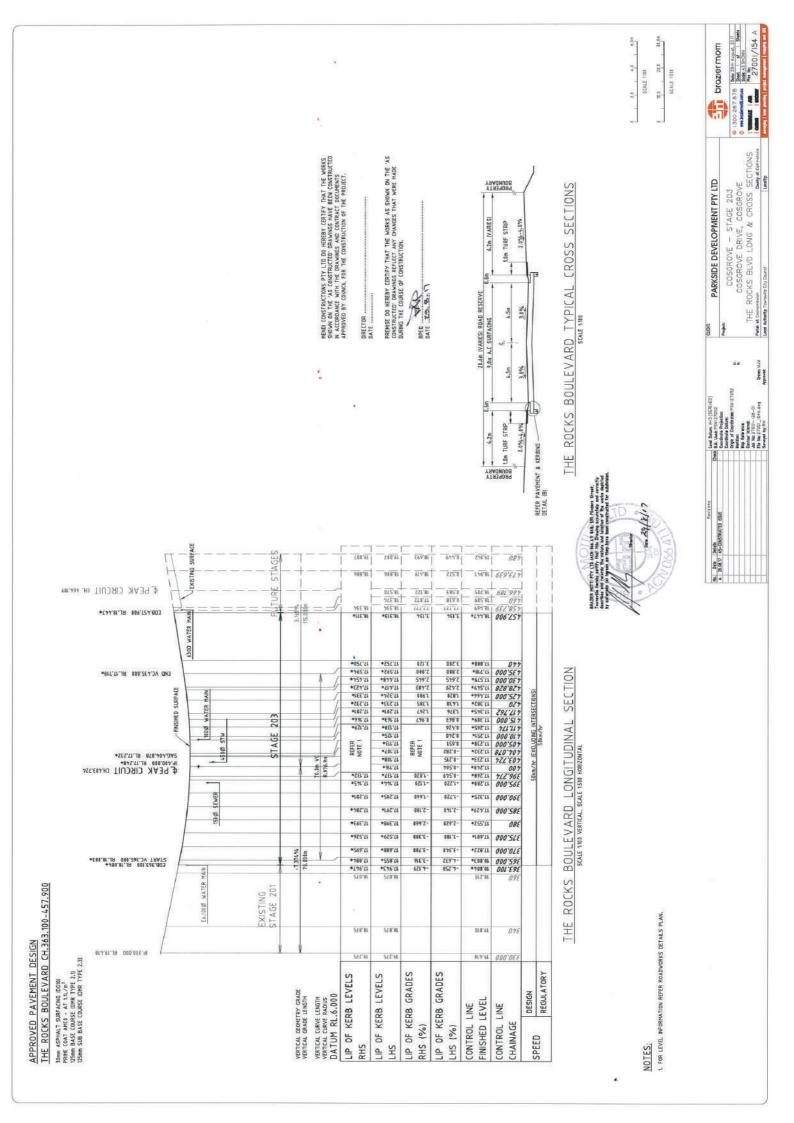

## **STAGE 203**

| Total Stage Area         | 2.09 ha |
|--------------------------|---------|
| Number of Lots           | 30      |
| Average Lot Area         | 455m²   |
| Total Length of New Road | 362m    |