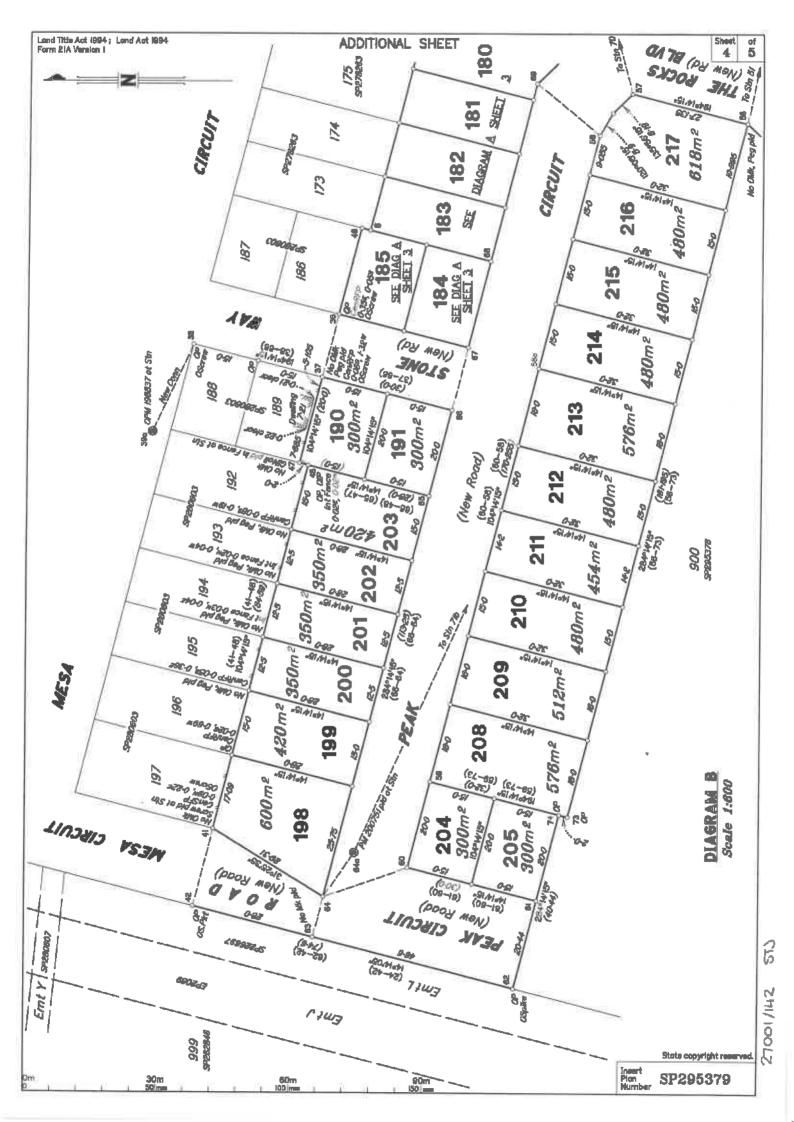

# PROPOSED RECONFIGURATION

Lots 179-185, 190-191, 198-205, 208-217, 332-334, and 904 Cancelling Lot 900 on SP264422

Parish of Coonambelah County of Elphinstone City of Townsville

## **STAGE 203**

| Total Stage Area         | 2.09 ha |
|--------------------------|---------|
| Number of Lots           | 30      |
| Average Lot Area         | 455m²   |
| Total Length of New Road | 362m    |

#### Lond Title Act 1994; Lond Act 1994 Form 21A Version 1

Sheet of 5 5