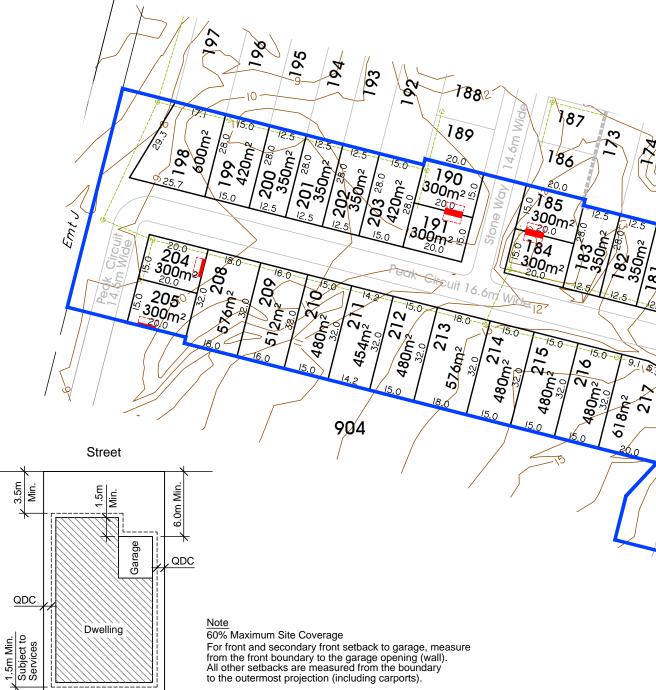

### **DESIGN CODE - ALL ALLOTMENTS**

| Туре                                            | House, Front Loaded                        |
|-------------------------------------------------|--------------------------------------------|
| Lot Access                                      | Front                                      |
| Lot Depth (Min)                                 | 25m (20m where 15m width<br>proposed)      |
| Lot Width (Min)                                 | 12.5                                       |
| Site Coverage                                   | May exceed 50% in response to Code         |
| -                                               | Requirements, but no more than 60%         |
|                                                 | Site Coverage.                             |
| Setback Front Ground (min) and upper (min)      | 3.5m                                       |
| Setback Front Garage                            | 6m and 1.5m behind front of dwelling       |
| Setback Principal Side Ground (min)             | QDC                                        |
| Setback Principal Side Upper (min)              | QDC                                        |
| Setback Secondary Road Frontage (min)           | 2m                                         |
| Garage setback Secondary Road Frontage(min)     | 3.5m                                       |
| Setback Principal Rear (min)                    | 1.5m (*Sewer lines and manholes may        |
|                                                 | enforce greater setbacks)                  |
| Outbuilding (Shed) Width (max)                  | Lesser of 50% of rear boundary or 9m       |
| Outbuilding (Shed) Depth (max)                  | 9m                                         |
| Outbuilding (Shed) Rear Setback                 | 0-1.0m                                     |
| Outbuilding (Shed) Side Setback                 | Zero if lot 12.5m wide. As per Principal   |
|                                                 | setback if lot >12.5m wide                 |
| Floor Height Principal (min)                    | 400mm                                      |
| Maximum Storeys                                 | As per the Applicable Scheme               |
| Private Open Space (min) (may be covered)       | 4mx4m                                      |
| Parking (min)                                   | Two (2), one of which must be covered      |
| *Note: Clearances to sewer lines and manholes a | re required in accordance with council pol |

## **CORNER SIGHT LINES**

Comply with sight lines requirement of the Queensland Development code on road corners. This is typically a 9m x 9m exclusion zone based on boundaries.

For clipped corners, footpaths wider than 4.2m and lots with park frontages typically this is a 18m x 18m exclusion zone based on edge of traffic lane. Rear access lanes are exempted from this requirement.

**Typical Setback Requirements** Not to Scale

## **STAGE 203**

| Total Stage Area         | 2.09 ha |
|--------------------------|---------|
| Number of Lots           | 30      |
| Average Lot Area         | 455m²   |
| Total Length of New Road | 362m    |