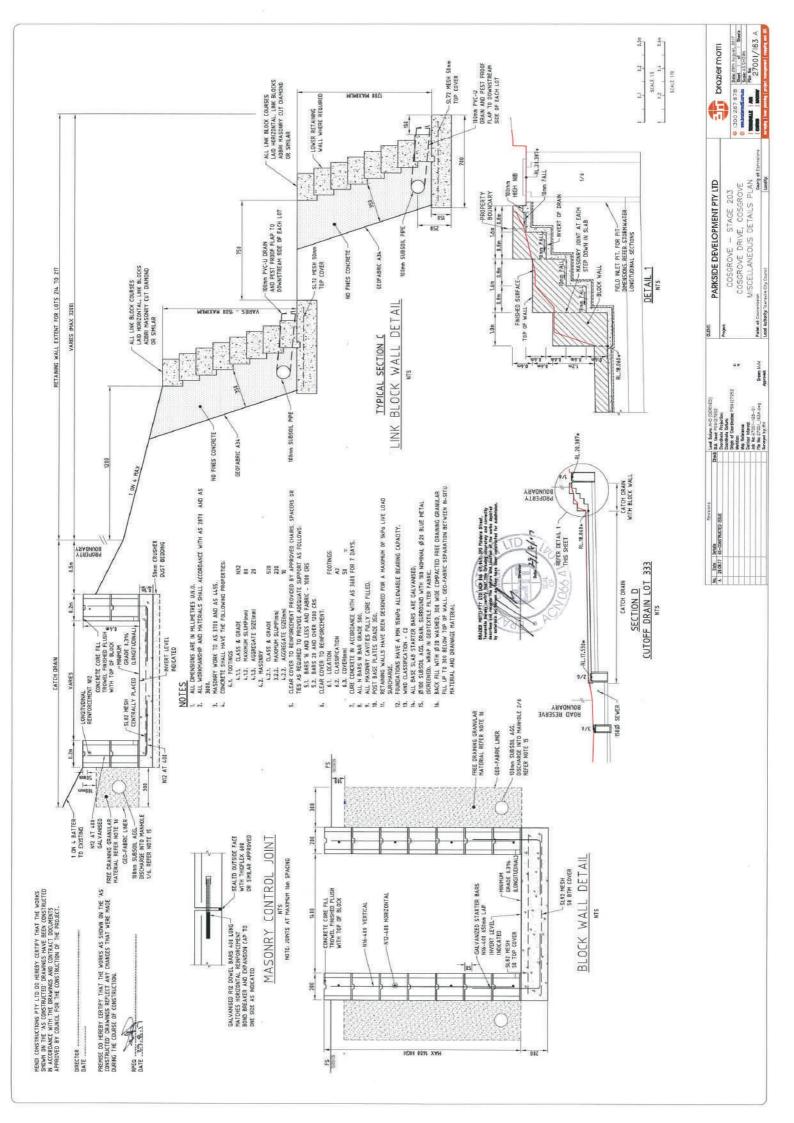

## **CORNER SIGHT LINES**

Comply with sight lines requirement of the Queensland Development code on road corners. This is typically a 9m x 9m exclusion zone based on boundaries.

For clipped corners, footpaths wider than 4.2m and lots with park frontages typically this is a 18m x 18m exclusion zone based on edge of traffic lane. Rear access lanes are exempted from this requirement.

**Typical Setback Requirements** Not to Scale