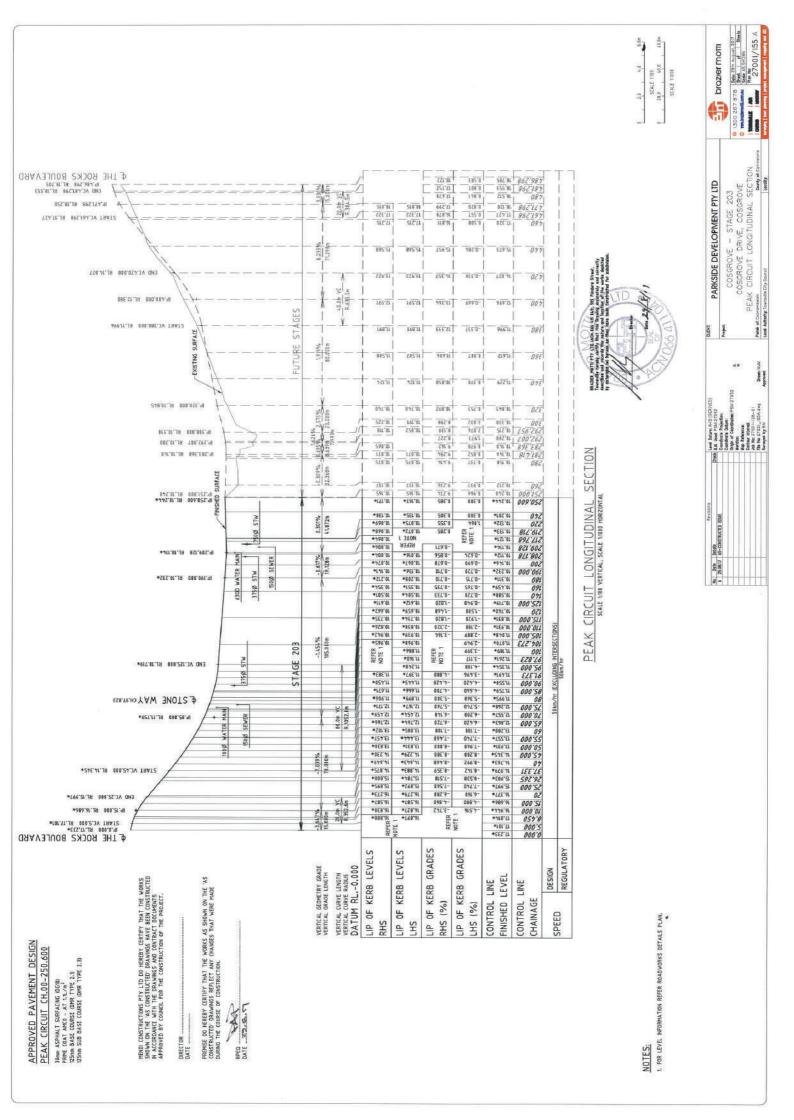

: MGA Zone 55 Vide Auggos

Survey Information Used: 5P278262, SP278263, SP278264, SP280602, SP280603, SP285378

A combined scale factor of 0.99959996 has been adopted on this plan.

Reinstatement methodology:

All bearings and distances between surveyed marks were found to be deed unless otherwise stated.

The Western boundary and the Western end of the Northern boundary have been reinstated from the original marks and page found from versious plane, most recently \$7206003.

The Sestem and of the Northern boundary les been reinstated from the original marks and page found from various surveys, most recently \$P278263 and \$P295378.

The Bastern boundary and the Southern boundary have been reinstated from original marks and page from SP295378.

25

2HI/VOOLZ

Insert Pfan S Number













| ·