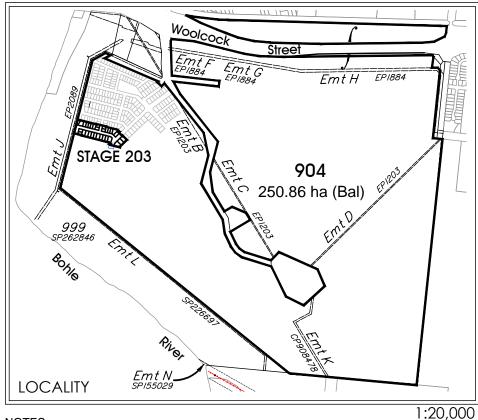

# PROPOSED RECONFIGURATION

Lots 179-185, 190-191, 198-205, 208-217, 332-334, and 904 Cancelling Lot 900 on SP264422

Parish of Coonambelah County of Elphinstone City of Townsville

## **STAGE 203**

| Total Stage Area         | 2.09 ha |
|--------------------------|---------|
| Number of Lots           | 30      |
| Average Lot Area         | 455m²   |
| Total Length of New Road | 362m    |