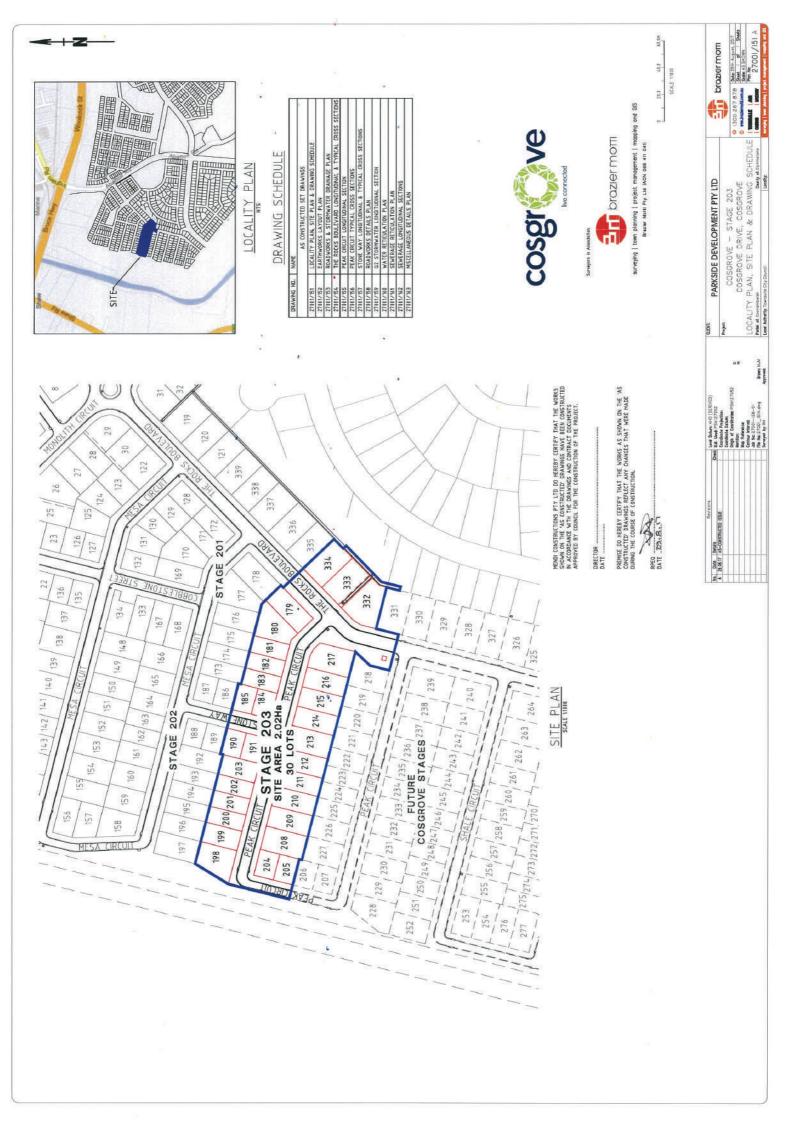

## **STAGE 203**

| Total Stage Area         | 2.09 ha |
|--------------------------|---------|
| Number of Lots           | 30      |
| Average Lot Area         | 455m²   |
| Total Length of New Road | 362m    |