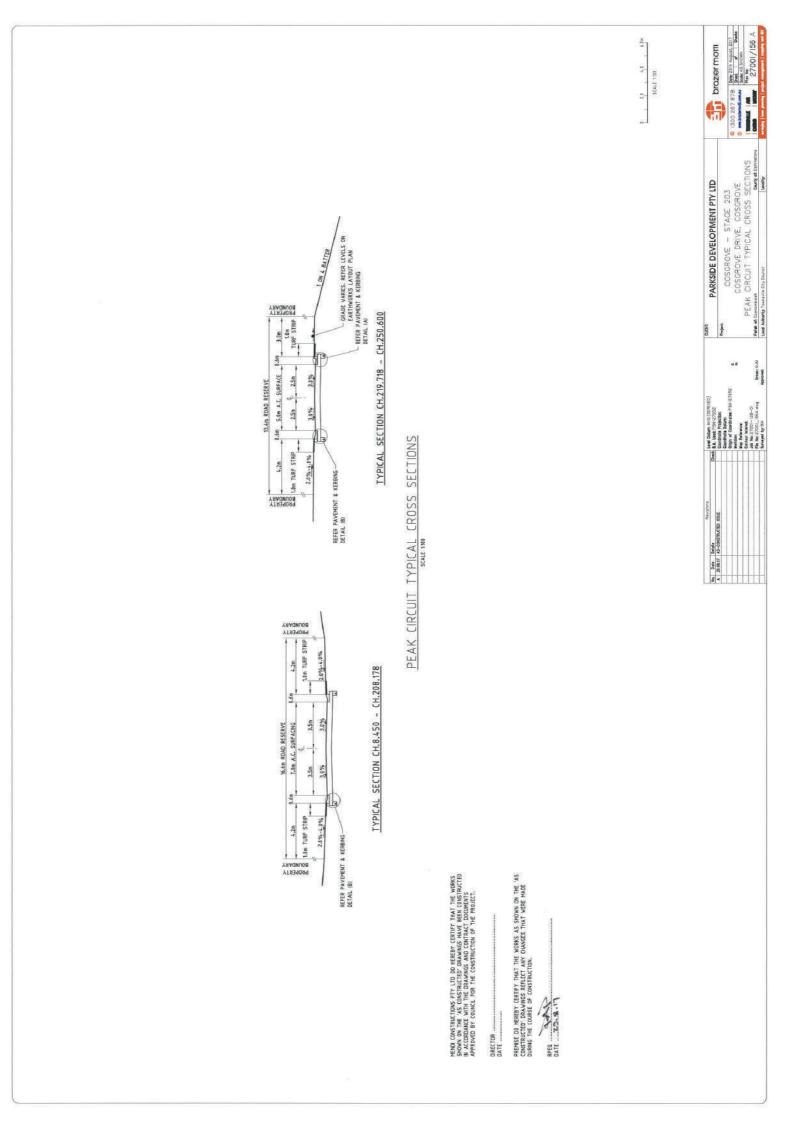

MGA Zone 55 Vide Auggos

Survey Information Used: 5P278262, SP278263, SP278264, SP280602, SP280603, SP285378

A combined scale factor of 0.99959996 has been adopted on this plan.

Reinstatement methodology:

All bearings and distances between surveyed marks were found to be deed unless otherwise stated.

The Western boundary and the Western end of the Northern boundary have been reinstated from the original marks and page found from versious plane, most recently \$7206003.

The Sestem and of the Northern boundary les been reinstated from the original marks and page found from various surveys, most recently \$P278263 and \$P295378.

The Bastern boundary and the Southern boundary have been reinstated from original marks and page from SP295378.

25

2HI/VOOLZ

Insert Pfan S Number













| ·