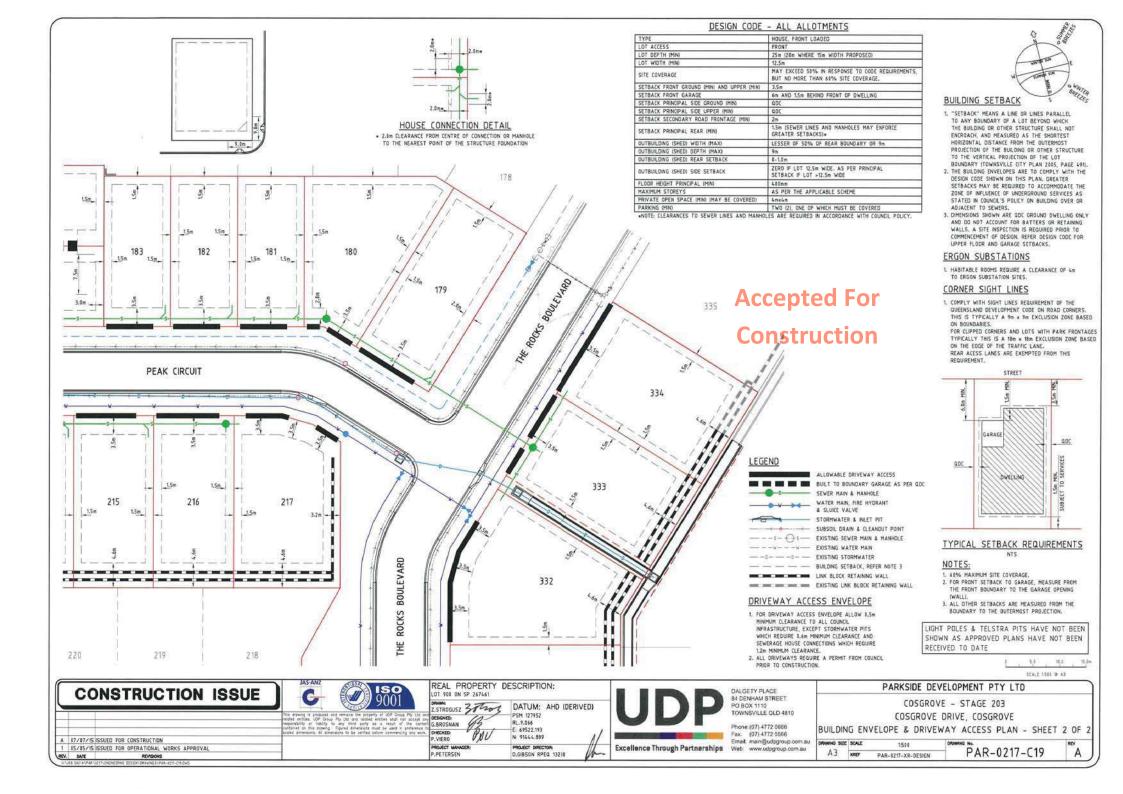

#### NOTES:

- There are no existing or proposed
- -drainage features
- -retaining walls
- -stormwater detention
- -community purposes land
- · Easements as shown
- The final intended use of all allotments is for residential except if otherwise marked purposes in accordance with Cosgrove Plan of Development
- There are no buildings or structures over the land relevant to this stage
  Access into each allotment shall be via the road frontage. Specific
- locations to be determined at time of detailed engineering design and preparation of access envelopes.

### **DESIGN CODE - ALL ALLOTMENTS**

| Туре                                            | House, Front Loaded                        |
|-------------------------------------------------|--------------------------------------------|
| Lot Access                                      | Front                                      |
| Lot Depth (Min)                                 | 25m (20m where 15m width<br>proposed)      |
| Lot Width (Min)                                 | 12.5                                       |
| Site Coverage                                   | May exceed 50% in response to Code         |
| -                                               | Requirements, but no more than 60%         |
|                                                 | Site Coverage.                             |
| Setback Front Ground (min) and upper (min)      | 3.5m                                       |
| Setback Front Garage                            | 6m and 1.5m behind front of dwelling       |
| Setback Principal Side Ground (min)             | QDC                                        |
| Setback Principal Side Upper (min)              | QDC                                        |
| Setback Secondary Road Frontage (min)           | 2m                                         |
| Garage setback Secondary Road Frontage(min)     | 3.5m                                       |
| Setback Principal Rear (min)                    | 1.5m (*Sewer lines and manholes may        |
|                                                 | enforce greater setbacks)                  |
| Outbuilding (Shed) Width (max)                  | Lesser of 50% of rear boundary or 9m       |
| Outbuilding (Shed) Depth (max)                  | 9m                                         |
| Outbuilding (Shed) Rear Setback                 | 0-1.0m                                     |
| Outbuilding (Shed) Side Setback                 | Zero if lot 12.5m wide. As per Principal   |
|                                                 | setback if lot >12.5m wide                 |
| Floor Height Principal (min)                    | 400mm                                      |
| Maximum Storeys                                 | As per the Applicable Scheme               |
| Private Open Space (min) (may be covered)       | 4mx4m                                      |
| Parking (min)                                   | Two (2), one of which must be covered      |
| *Note: Clearances to sewer lines and manholes a | re required in accordance with council pol |

## **CORNER SIGHT LINES**

Comply with sight lines requirement of the Queensland Development code on road corners. This is typically a 9m x 9m exclusion zone based on boundaries.

For clipped corners, footpaths wider than 4.2m and lots with park frontages typically this is a 18m x 18m exclusion zone based on edge of traffic lane. Rear access lanes are exempted from this requirement.

**Typical Setback Requirements** Not to Scale