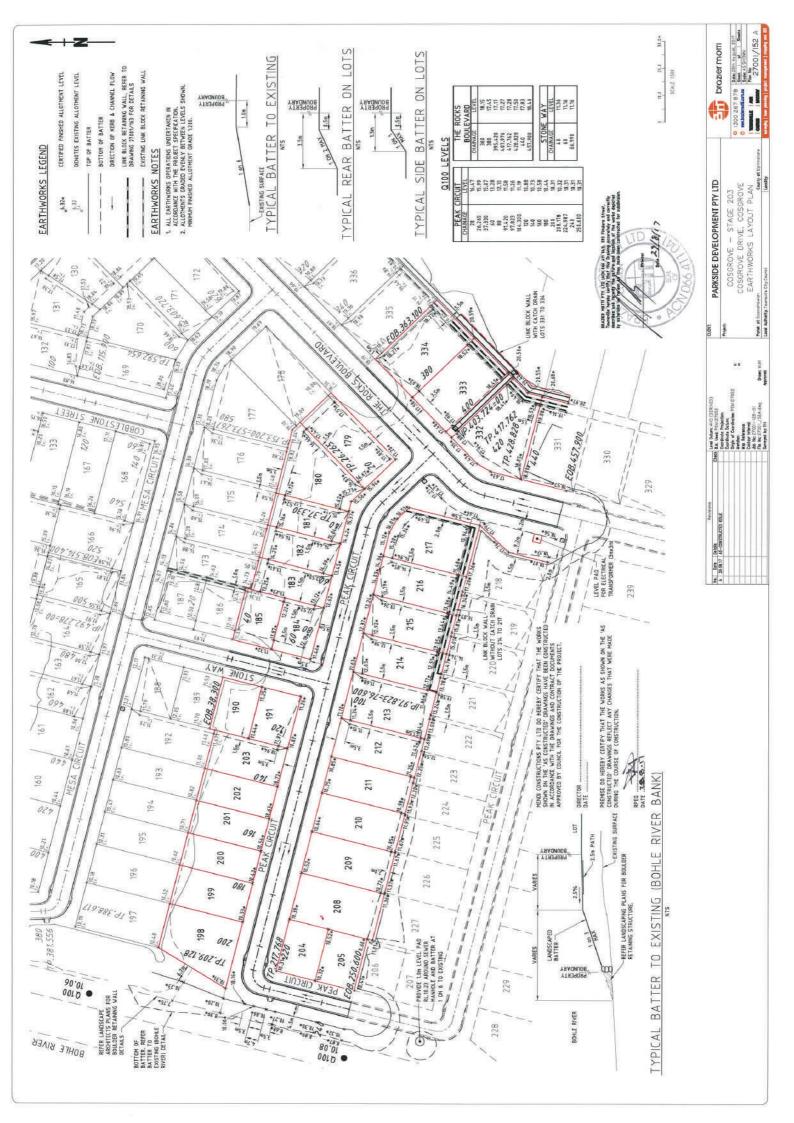

#### NOTES:

- There are no existing or proposed
- -drainage features
- -retaining walls
- -stormwater detention
- -community purposes land
- · Easements as shown
- The final intended use of all allotments is for residential except if otherwise marked purposes in accordance with Cosgrove Plan of Development
- There are no buildings or structures over the land relevant to this stage
  Access into each allotment shall be via the road frontage. Specific
- locations to be determined at time of detailed engineering design and preparation of access envelopes.

## **CORNER SIGHT LINES**

Comply with sight lines requirement of the Queensland Development code on road corners. This is typically a 9m x 9m exclusion zone based on boundaries.

For clipped corners, footpaths wider than 4.2m and lots with park frontages typically this is a 18m x 18m exclusion zone based on edge of traffic lane. Rear access lanes are exempted from this requirement.