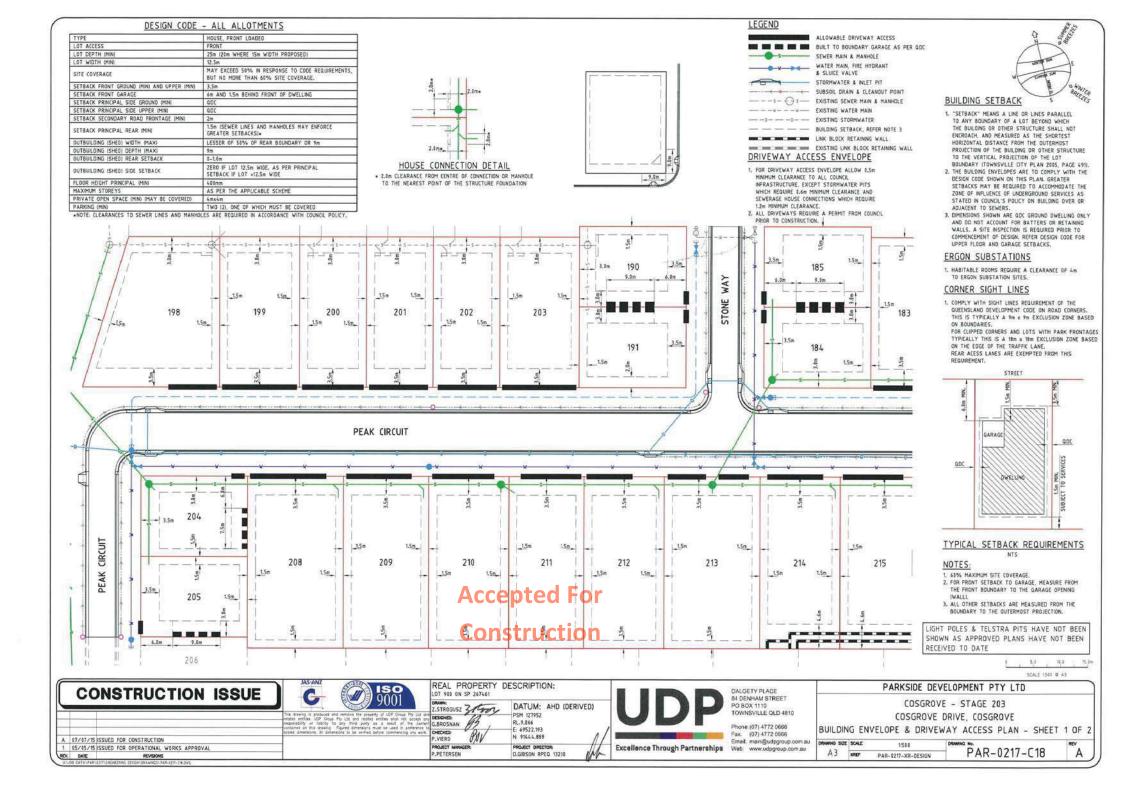

#### NOTES:

- There are no existing or proposed
- -drainage features
- -retaining walls
- -stormwater detention
- -community purposes land
- · Easements as shown
- The final intended use of all allotments is for residential except if otherwise marked purposes in accordance with Cosgrove Plan of Development
- There are no buildings or structures over the land relevant to this stage
  Access into each allotment shall be via the road frontage. Specific
- locations to be determined at time of detailed engineering design and preparation of access envelopes.

### **DESIGN CODE - ALL ALLOTMENTS**

| Туре                                            | House, Front Loaded                        |
|-------------------------------------------------|--------------------------------------------|
| Lot Access                                      | Front                                      |
| Lot Depth (Min)                                 | 25m (20m where 15m width<br>proposed)      |
| Lot Width (Min)                                 | 12.5                                       |
| Site Coverage                                   | May exceed 50% in response to Code         |
| -                                               | Requirements, but no more than 60%         |
|                                                 | Site Coverage.                             |
| Setback Front Ground (min) and upper (min)      | 3.5m                                       |
| Setback Front Garage                            | 6m and 1.5m behind front of dwelling       |
| Setback Principal Side Ground (min)             | QDC                                        |
| Setback Principal Side Upper (min)              | QDC                                        |
| Setback Secondary Road Frontage (min)           | 2m                                         |
| Garage setback Secondary Road Frontage(min)     | 3.5m                                       |
| Setback Principal Rear (min)                    | 1.5m (*Sewer lines and manholes may        |
|                                                 | enforce greater setbacks)                  |
| Outbuilding (Shed) Width (max)                  | Lesser of 50% of rear boundary or 9m       |
| Outbuilding (Shed) Depth (max)                  | 9m                                         |
| Outbuilding (Shed) Rear Setback                 | 0-1.0m                                     |
| Outbuilding (Shed) Side Setback                 | Zero if lot 12.5m wide. As per Principal   |
|                                                 | setback if lot >12.5m wide                 |
| Floor Height Principal (min)                    | 400mm                                      |
| Maximum Storeys                                 | As per the Applicable Scheme               |
| Private Open Space (min) (may be covered)       | 4mx4m                                      |
| Parking (min)                                   | Two (2), one of which must be covered      |
| *Note: Clearances to sewer lines and manholes a | re required in accordance with council pol |

## **CORNER SIGHT LINES**

Comply with sight lines requirement of the Queensland Development code on road corners. This is typically a 9m x 9m exclusion zone based on boundaries.

For clipped corners, footpaths wider than 4.2m and lots with park frontages typically this is a 18m x 18m exclusion zone based on edge of traffic lane. Rear access lanes are exempted from this requirement.

**Typical Setback Requirements** Not to Scale

## **STAGE 203**

| Total Stage Area         | 2.09 ha |
|--------------------------|---------|
| Number of Lots           | 30      |
| Average Lot Area         | 455m²   |
| Total Length of New Road | 362m    |