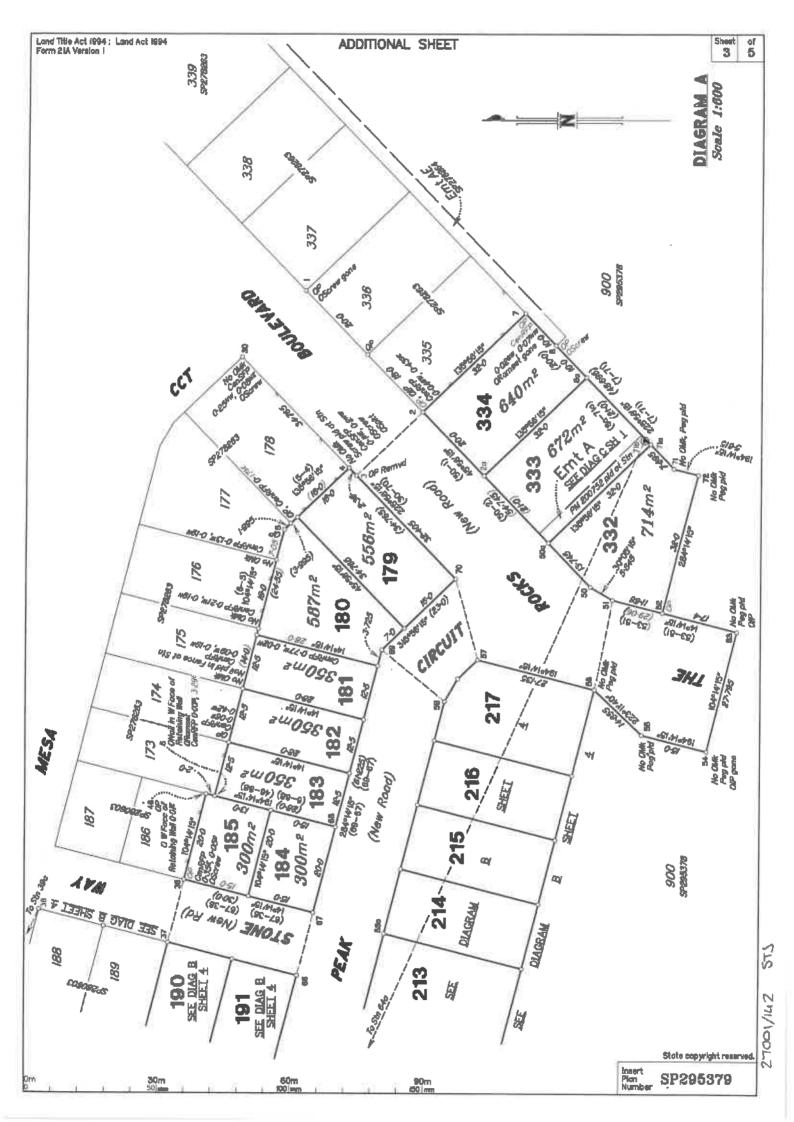

#### Lond Title Act 1994; Lond Act 1994 Form 21A Version 1

### ADDITIONAL SHEET

| STV   | 70                                       | ORIGIN              | BEARING    | DIST         |
|-------|------------------------------------------|---------------------|------------|--------------|
| 1     | Screw in Sever Pit M                     |                     | 171051     | 2-01         |
| 1     | OScrew in Kb gane                        | 20/59278283         | 15-03      | 8-685        |
| 2     | aP -                                     | 2/SP276263          | 359432     | 1-885        |
| 41    | OS.Pkt                                   | 5/59295378          | 235-27     | 2-00         |
| 4     | OScrew in Kb                             | 4/5P278263          | 138451     | 8.355        |
| 8     | Oftomest in Top<br>Retaining Wall        | 6/SP278282          | 295729     | 0.935        |
| 7     | CRament in Tap Bik<br>Lihk Retaining Wal | (/SP276262          | 232*44'30" | 98           |
| 8     | OScrew in Cone<br>Channel Base           | 51 <b>/SP278284</b> | 104*11*    | r <b>595</b> |
| 30    | <b>OScrew in Kb</b>                      | 30/59278283         | 104730     | 6-13         |
| 30    | <b>OScrew</b> in Kb                      | 30/5P280803         | 317*/8     | 5-18         |
| 37    | <b>OScrew In Kb</b>                      | 37/52200603         | 7042       | 5.18         |
| 38    | OSoree in Kb                             | 38/58280803         | 4/25       | 4.515        |
| 41    | OSareer In Sever IA/H<br>Lid Base        | 41/SP280603         | 109*50'40* | 15-955       |
| (2)   | OS.Pht (Deep)                            | 42/52280802         | 29*25:40*  | 40-745       |
| 18    | alp                                      | 48/SP280502         | 104 15     | 1.12         |
| 18    | Sarne in Somer M/H Id                    |                     | 157-19     | 2.375        |
| 00    | Sores In Conc                            |                     | 105-11     | 3-055        |
| 51    | Sorew in Kb                              |                     | 327.55     | 5.35         |
| 53    | 0P                                       | 53/SP295378         | 120-5425-  | 8-49         |
| 54 I. | OIP gone                                 | 54/SP205378         | 250 56'30" | INOI         |
| 50    | Sprew In Kb                              |                     | 58455Y     | 9.94         |
| 57    | Screw In Kb                              |                     | 118-20'20" | 12-055       |
| 8     | Screw in Kb                              |                     | 57-04      | 5-155        |
| 80    | Screw in Kb                              |                     | 317-03     | 8-01         |
| 0     | Sarew in Kb                              |                     | 33/*50*    | 4.555        |
| 87    | Soraw in Kb                              |                     | 297-14     | 4.77         |
| 12    |                                          | 62/SP295378         | 318 20615" | 10-17        |
| 2     | Screw In Sewer M/H<br>Surround           |                     | 178*89'40* | 30-06        |
| 2     | SPH                                      |                     | 199-19-05- | 82-15        |
|       | Screw In Kb                              |                     | 13/-18'    | 44           |
| ΖĽ    | Sprew In Kb                              |                     | 258-38     | 4-505        |
|       | Sprew in Kb                              |                     | 217-13     | 545          |
| νų I  | Sares In Conc                            |                     | 64-21      | 1-62         |
| 21    | 5.961                                    |                     | 18792 40"  | 43-07        |