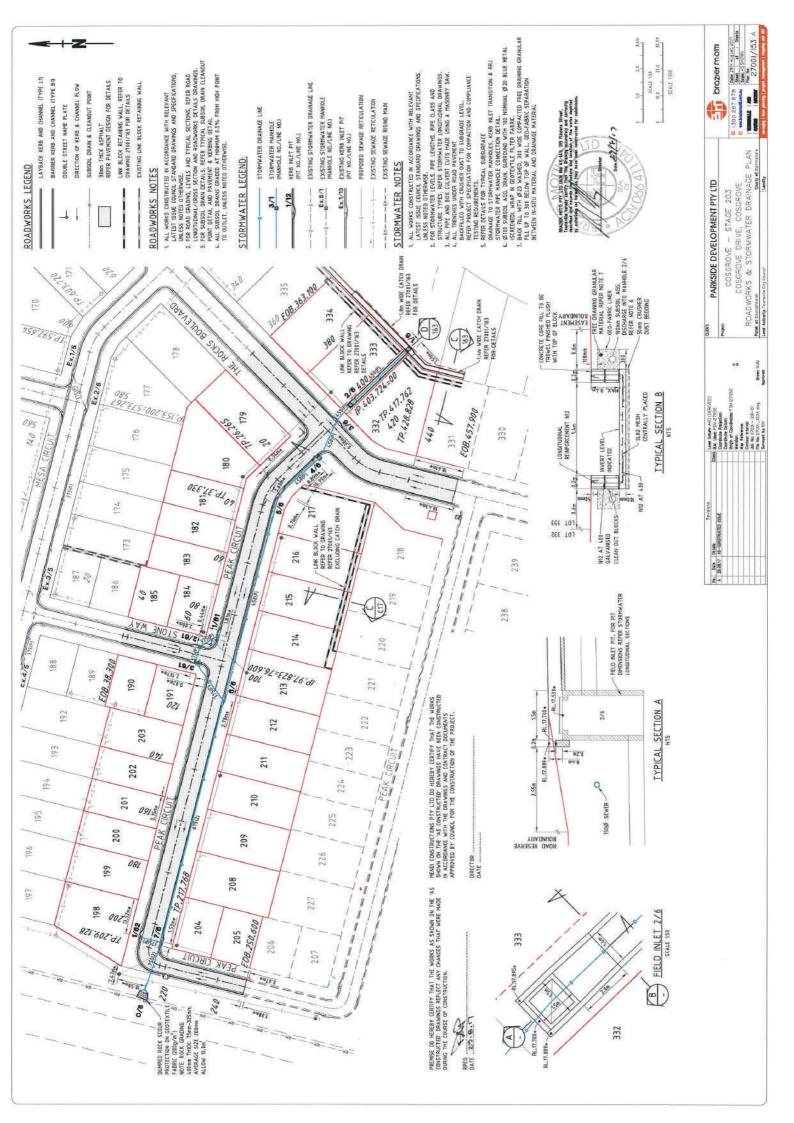

dian: MGA Zone 55 Vide Auggos

Survey Information Used: 5P278262, SP278263, SP278264, SP280602, SP280603, SP285378

A combined scale factor of 0.99959996 has been adopted on this plan.

Reinstatement methodology:

All bearings and distances between surveyed marks were found to be deed unless otherwise stated.

The Western boundary and the Western end of the Northern boundary have been reinstated from the original marks and page found from versious plane, most recently \$7206003.

The Sestem and of the Northern boundary les been reinstated from the original marks and page found from various surveys, most recently \$P278263 and \$P295378.

The Bastern boundary and the Southern boundary have been reinstated from original marks and page from SP295378.

25

2HI/VOOLZ

Insert Pfan S Number













| ·