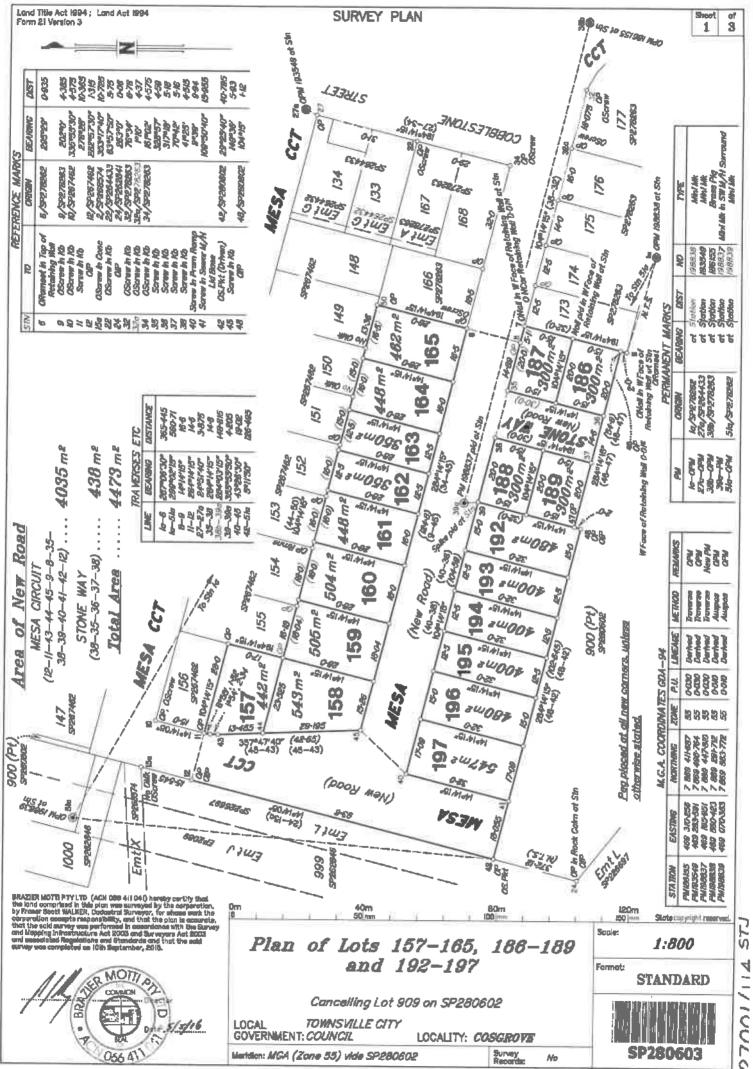

# PROPOSED RECONFIGURATION

Lots 157-165, 187-197 and 904 Cancelling Lot 900 on SP264422

Parish of Coonambelah County of Elphinstone City of Townsville

# Survey Report

- This plan subdivides the "super" Lot 909 created on SP280602.
- All OP's and existing reference marks located, agreed with the dimensions shown on SP284433, SP267462, SP278263 and SP280602 to within survey accuracies.
- The OP's shown from Stn 12 through Stn 11, then southwards and thence eastwards to Stn 50 confirmed the alignments shown as original on SP280602.
- No reinstatement was necessary as all original monuments and references were found from Lot 909. It having been surveyed just prior to this survey.
- MGA Meridian was previously checked on 8P280602 by traversing between the OPM,s 198838 &198839 and corners of Lot 909. Checks were also observed for the line between OPM185155 and PM198837 (38a-38b).