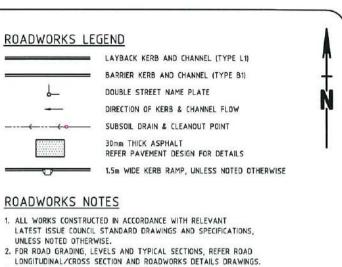

### STORMWATER LEGEND:

| D                 | STORMWATER DRAINAGE LINE                              |
|-------------------|-------------------------------------------------------|
| 3/1               | STORMWATER MANHOLE<br>(MANHOLE NO./LINE NO.)          |
| 1/12              | KERB INLET PIT<br>(PIT NO./LINE NO.)                  |
| — - D - — - D - — | EXISTING STORMWATER DRAINAGE LINE                     |
| Ex.6/1            | EXISTING STORMWATER MANHOLE<br>(MANHOLE NO./LINE NO.) |
| Ex.1/13           | EXISTING KERB INLET PIT<br>(PIT NO./LINE NO.)         |
| 5                 | SEWERAGE RETICULATION                                 |
| SS                | EXISTING SEWERAGE RETICULATION                        |

### STORMWATER NOTES

1. ALL WORKS CONSTRUCTED IN ACCORDANCE WITH RELEVANT LATEST ISSUE COUNCIL STANDARD DRAWINGS AND SPECIFICATIONS, UNLESS NOTED OTHERWISE.

- FOR STORMWATER LEVELS, PIPE LENGTHS, PIPE CLASS AND STRUCTURE TYPES, REFER STORMWATER LONGITUDINAL DRAWINGS.
- 3. ALL PIPE AND BOX CULVERT CUTS MADE USING A MASONRY SAW.
- 4. ALL TRENCHES UNDER ROAD PAVEMENT
- BACKFILLED WITH CRUSHER DUST TO SUBGRADE LEVEL. 5. FOR REVEGETATION DETAILS REFER TO PROJECT SPECIFICATION.
- 6. REFER DETAIL ON DRAWING PAR-0216-105 FOR TYPICAL SUBSURFACE
- DRAINAGE TO STORMWATER MANHOLES. 7. FOR STORMWATER KERB INLET TRANSITION DETAILS, REFER DRAWING PAR-0216-105.