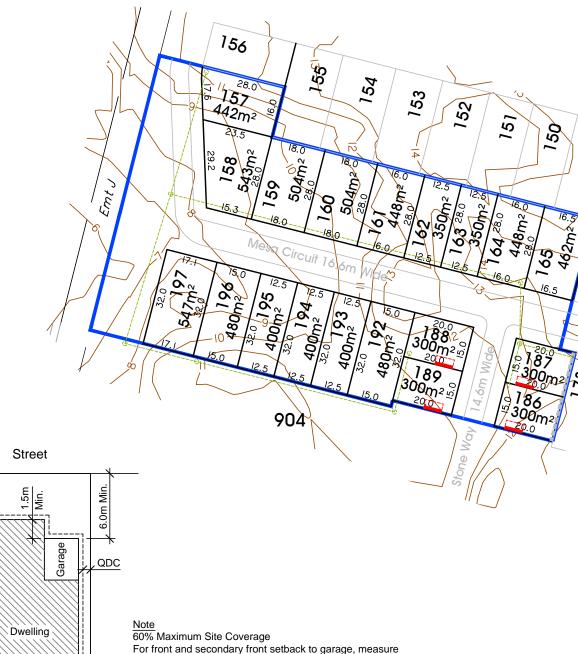

### **DESIGN CODE - ALL ALLOTMENTS**

| Туре                                        | House, Front Loaded                      |
|---------------------------------------------|------------------------------------------|
| Lot Access                                  | Front                                    |
| Lot Depth (Min)                             | 25m (20m where 15m width proposed)       |
| Lot Width (Min)                             | 12.5                                     |
| Site Coverage                               | May exceed 50% in response to Code       |
| -                                           | Requirements, but no more than 60%       |
|                                             | Site Coverage.                           |
| Setback Front Ground (min) and upper (min)  | 3.5m                                     |
| Setback Front Garage                        | 6m and 1.5m behind front of dwelling     |
| Setback Principal Side Ground (min)         | QDC                                      |
| Setback Principal Side Upper (min)          | QDC                                      |
| Setback Secondary Road Frontage (min)       | 2m                                       |
| Garage setback Secondary Road Frontage(min) | 3.5m                                     |
| Setback Principal Rear (min)                | 1.5m (*Sewer lines and manholes may      |
|                                             | enforce greater setbacks)                |
| Outbuilding (Shed) Width (max)              | Lesser of 50% of rear boundary or 9m     |
| Outbuilding (Shed) Depth (max)              | 9m                                       |
| Outbuilding (Shed) Rear Setback             | 0-1.0m                                   |
| Outbuilding (Shed) Side Setback             | Zero if lot 12.5m wide. As per Principal |
|                                             | setback if lot >12.5m wide               |
| Floor Height Principal (min)                | 400mm                                    |
| Maximum Storeys                             | As per the Applicable Scheme             |
| Private Open Space (min) (may be covered)   | 4mx4m                                    |
| Parking (min)                               | Two (2),one of which must be covered     |

# For front and secondary front setback to garage, measure from the front boundary to the garage opening (wall). All other setbacks are measured from the boundary

to the outermost projection (including carports).

# **STAGE 202**

| Total Stage Area         | 1.24 ha |
|--------------------------|---------|
| Number of Lots           | 19      |
| Average Lot Area         | 424m²   |
| Total Length of New Road | 222m    |