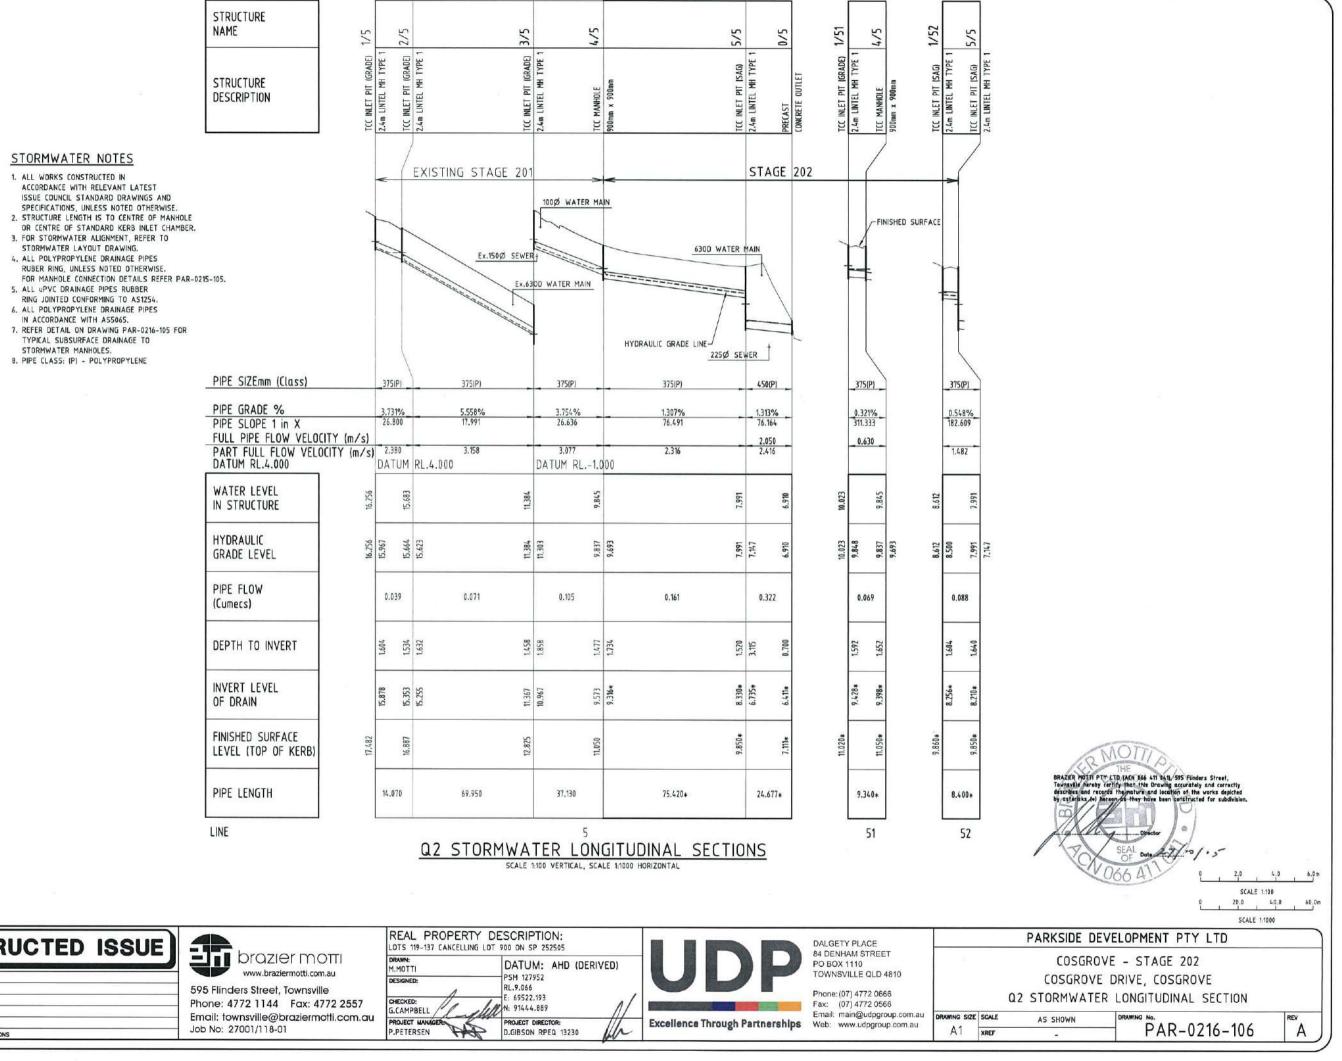

### STORMWATER LEGEND:

| D                 | STORMWATER DRAINAGE LINE                              |
|-------------------|-------------------------------------------------------|
| 3/1               | STORMWATER MANHOLE<br>(MANHOLE NO./LINE NO.)          |
| 1/12              | KERB INLET PIT<br>(PIT NO./LINE NO.)                  |
| — - D - — - D - — | EXISTING STORMWATER DRAINAGE LINE                     |
| Ex.6/1            | EXISTING STORMWATER MANHOLE<br>(MANHOLE NO./LINE NO.) |
| Ex.1/13           | EXISTING KERB INLET PIT<br>(PIT NO./LINE NO.)         |
| 5                 | SEWERAGE RETICULATION                                 |
| SS                | EXISTING SEWERAGE RETICULATION                        |

### STORMWATER NOTES

1. ALL WORKS CONSTRUCTED IN ACCORDANCE WITH RELEVANT LATEST ISSUE COUNCIL STANDARD DRAWINGS AND SPECIFICATIONS, UNLESS NOTED OTHERWISE.

- FOR STORMWATER LEVELS, PIPE LENGTHS, PIPE CLASS AND STRUCTURE TYPES, REFER STORMWATER LONGITUDINAL DRAWINGS.
- 3. ALL PIPE AND BOX CULVERT CUTS MADE USING A MASONRY SAW.
- 4. ALL TRENCHES UNDER ROAD PAVEMENT
- BACKFILLED WITH CRUSHER DUST TO SUBGRADE LEVEL. 5. FOR REVEGETATION DETAILS REFER TO PROJECT SPECIFICATION.
- 6. REFER DETAIL ON DRAWING PAR-0216-105 FOR TYPICAL SUBSURFACE
- DRAINAGE TO STORMWATER MANHOLES. 7. FOR STORMWATER KERB INLET TRANSITION DETAILS, REFER DRAWING PAR-0216-105.