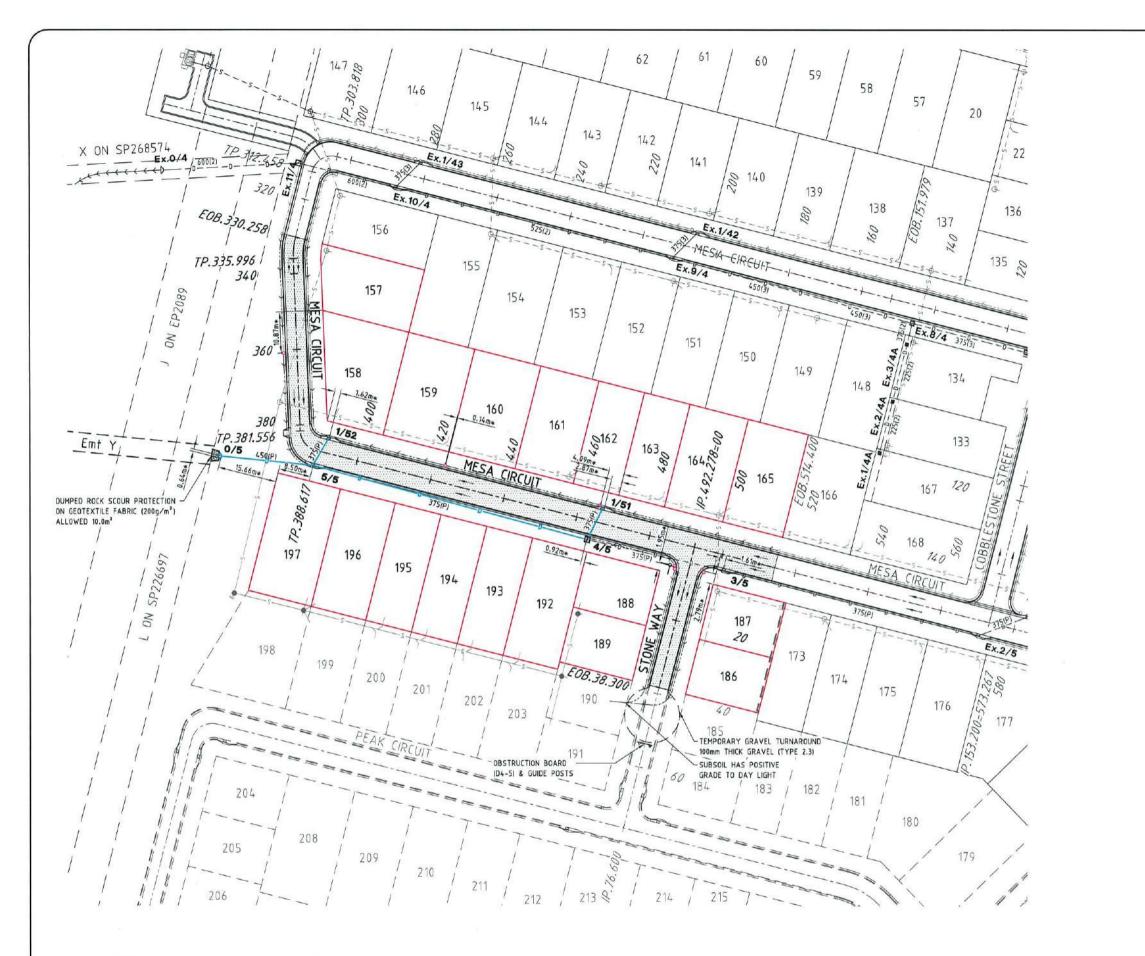

# PROPOSED RECONFIGURATION

Lots 157-165, 187-197 and 904 Cancelling Lot 900 on SP264422

Parish of Coonambelah County of Elphinstone City of Townsville

# **STAGE 202**

| Total Stage Area         | 1.24 ha |
|--------------------------|---------|
| Number of Lots           | 19      |
| Average Lot Area         | 424m²   |
| Total Length of New Road | 222m    |