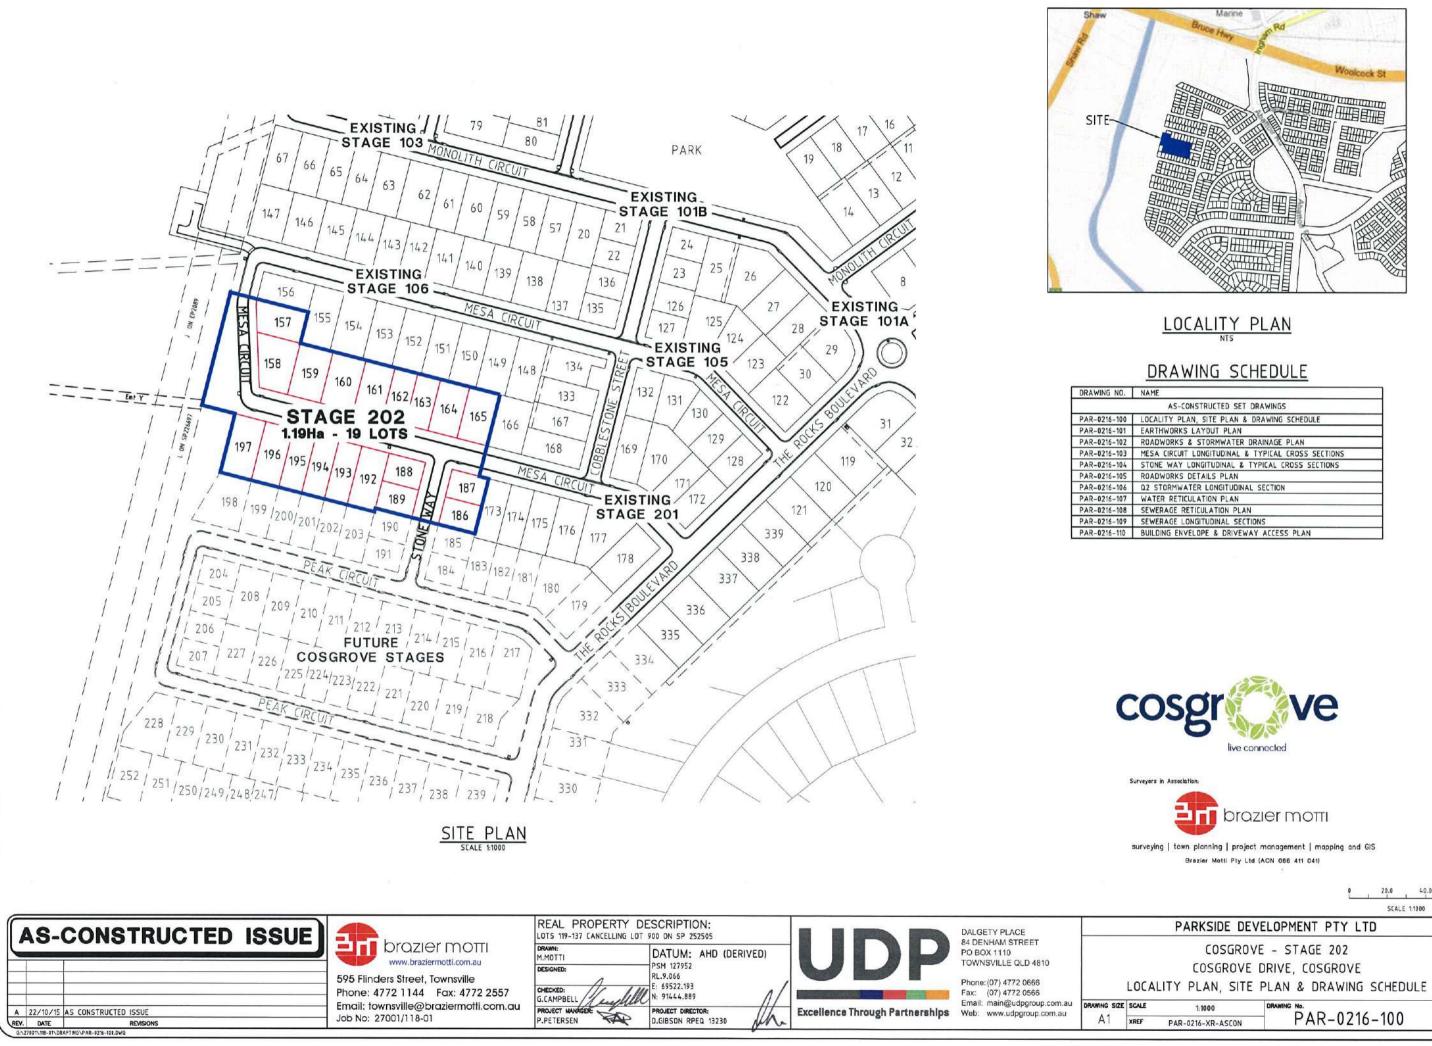

# **STAGE 202**

| Total Stage Area         | 1.24 ha |
|--------------------------|---------|
| Number of Lots           | 19      |
| Average Lot Area         | 424m²   |
| Total Length of New Road | 222m    |