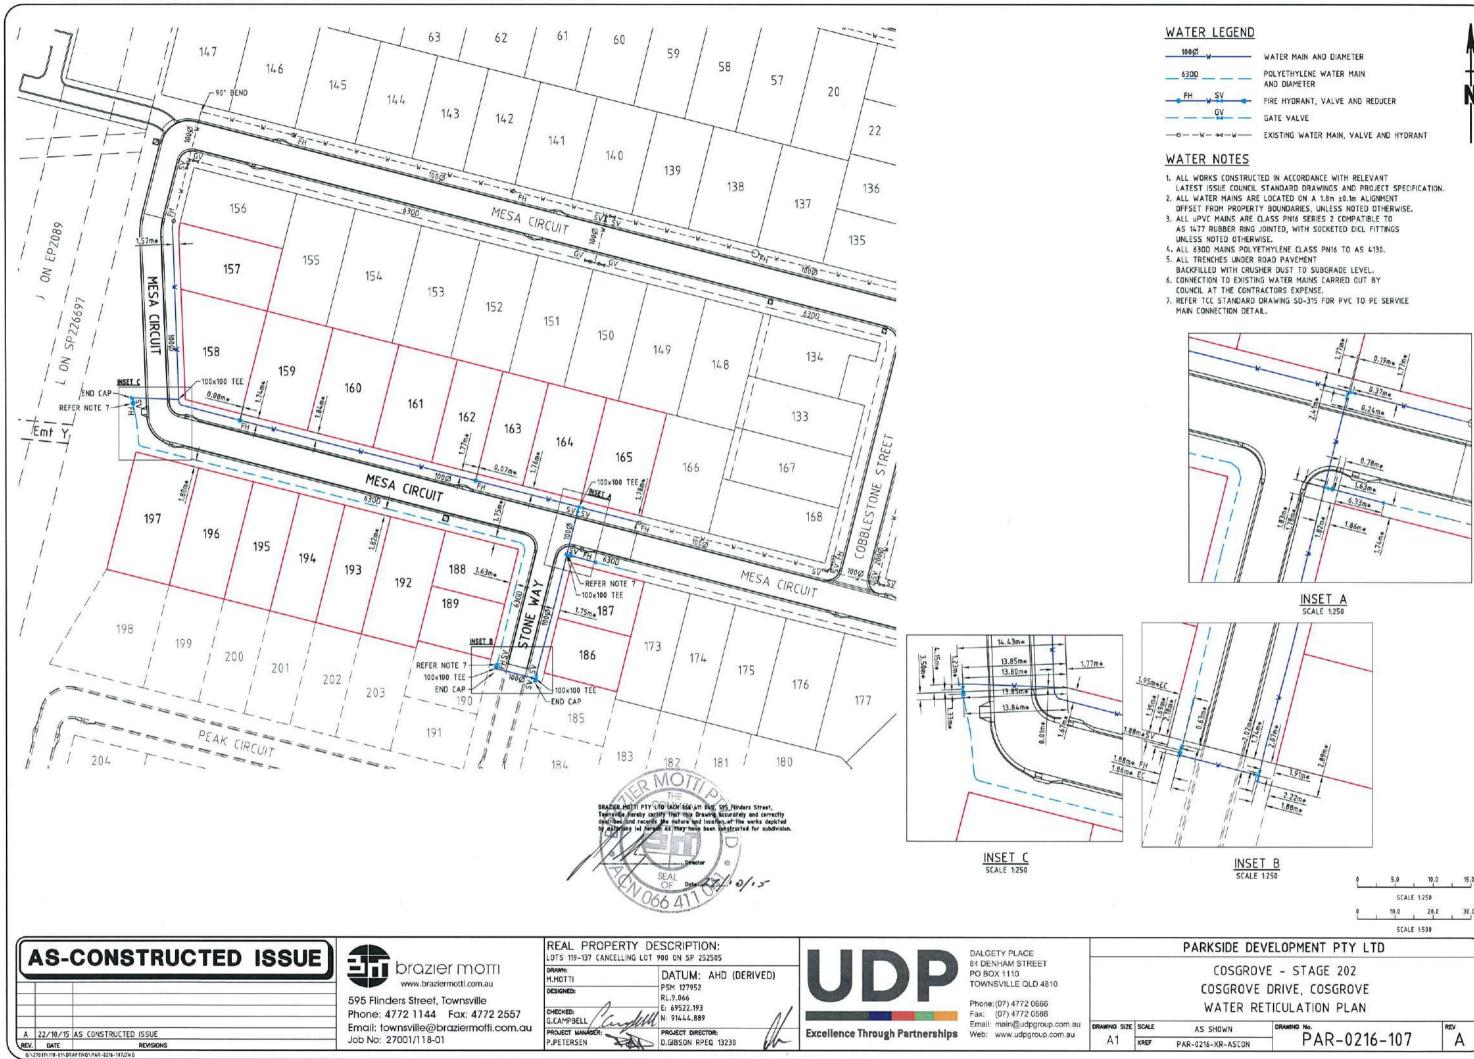

### STORMWATER LEGEND:

| D                 | STORMWATER DRAINAGE LINE                              |
|-------------------|-------------------------------------------------------|
| 3/1               | STORMWATER MANHOLE<br>(MANHOLE NO./LINE NO.)          |
| 1/12              | KERB INLET PIT<br>(PIT NO./LINE NO.)                  |
| — - D - — - D - — | EXISTING STORMWATER DRAINAGE LINE                     |
| Ex.6/1            | EXISTING STORMWATER MANHOLE<br>(MANHOLE NO./LINE NO.) |
| Ex.1/13           | EXISTING KERB INLET PIT<br>(PIT NO./LINE NO.)         |
| 5                 | SEWERAGE RETICULATION                                 |
| SS                | EXISTING SEWERAGE RETICULATION                        |