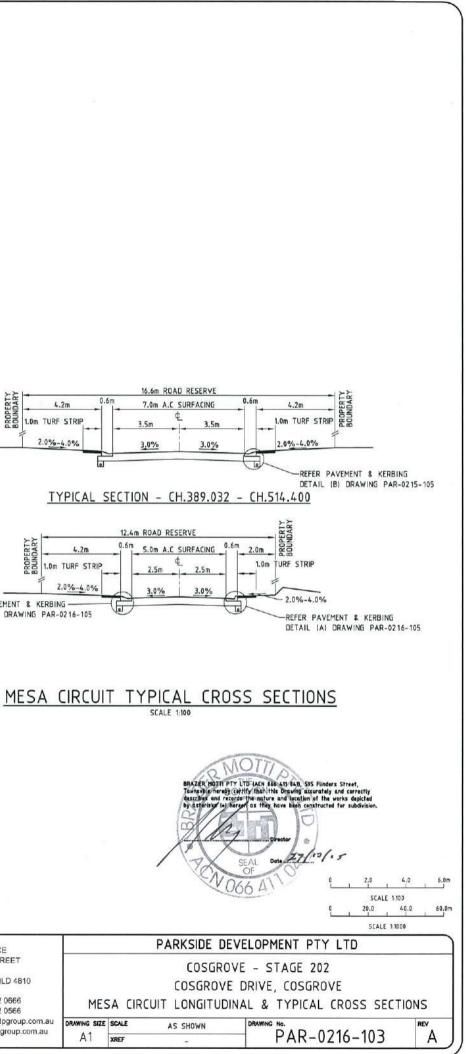

PARKSIDE DEVELOPMENT PTY LTD

COSGROVE - STAGE 202 COSGROVE DRIVE, COSGROVE ROADWORKS & STORMWATER DRAINAGE PLAN

1.500

PAR-0216-102 PAR-0216-XR-ASCON

A

PROPERTY BOUNDARY 0.6m 4.2m 1.0m TURF STRIP 2.0%-4.0%

1.0m TURF STRIP 2.0%-4.0% REFER PAVEMENT & KERBING -E DETAIL (B) DRAWING PAR-0216-105

MESA CIRCUIT LONGITUDINAL SECTION

SCALE 1:100 VERTICAL, SCALE 1:1000 HORIZONTAL

NOTES:

1. FOR LEVEL INFORMATION REFER ROADWORKS DETAILS PLAN.

| AS-CONSTRUCTED ISSUE                                   | <b></b>                                                            | REAL PROPERTY DESCRIPTION:<br>LOTS 119-137 CANCELLING LOT 900 ON SP 252505          |                                 | DALGETY PLACE<br>84 DENHAM STREET                                           |          |
|--------------------------------------------------------|--------------------------------------------------------------------|-------------------------------------------------------------------------------------|---------------------------------|-----------------------------------------------------------------------------|----------|
|                                                        |                                                                    | DRAWN:<br>M.NOTTI<br>DESIGNED:<br>RL.9.066                                          | UDP                             | PO BOX 1110<br>TOWNSVILLE QLD 4810                                          |          |
|                                                        | 595 Flinders Street, Townsville<br>Phone: 4772 1144 Fax: 4772 2557 | CHECKED: E: 69522.193                                                               |                                 | Phone: (07) 4772 0666<br>Fax: (07) 4772 0566<br>Email: main@udpgroup.com.au | MESA CI  |
| A 22/10/15 AS CONSTRUCTED ISSUE<br>REV. DATE REVISIONS | Email: townsville@braziermotti.com.au<br>Job No: 27001/118-01      | G.CAMPBELL CALL Nº 91444.889<br>PROJECT DIRECTOR:<br>P.PETERSEN D.GIBSON RPEQ 13230 | Excellence Through Partnerships | Web: www.udpgroup.com.au                                                    | A 1 XREF |
| G\27011\11F-G\\DRAFTING\PAR-0216-113.0WG               |                                                                    |                                                                                     |                                 |                                                                             | •        |