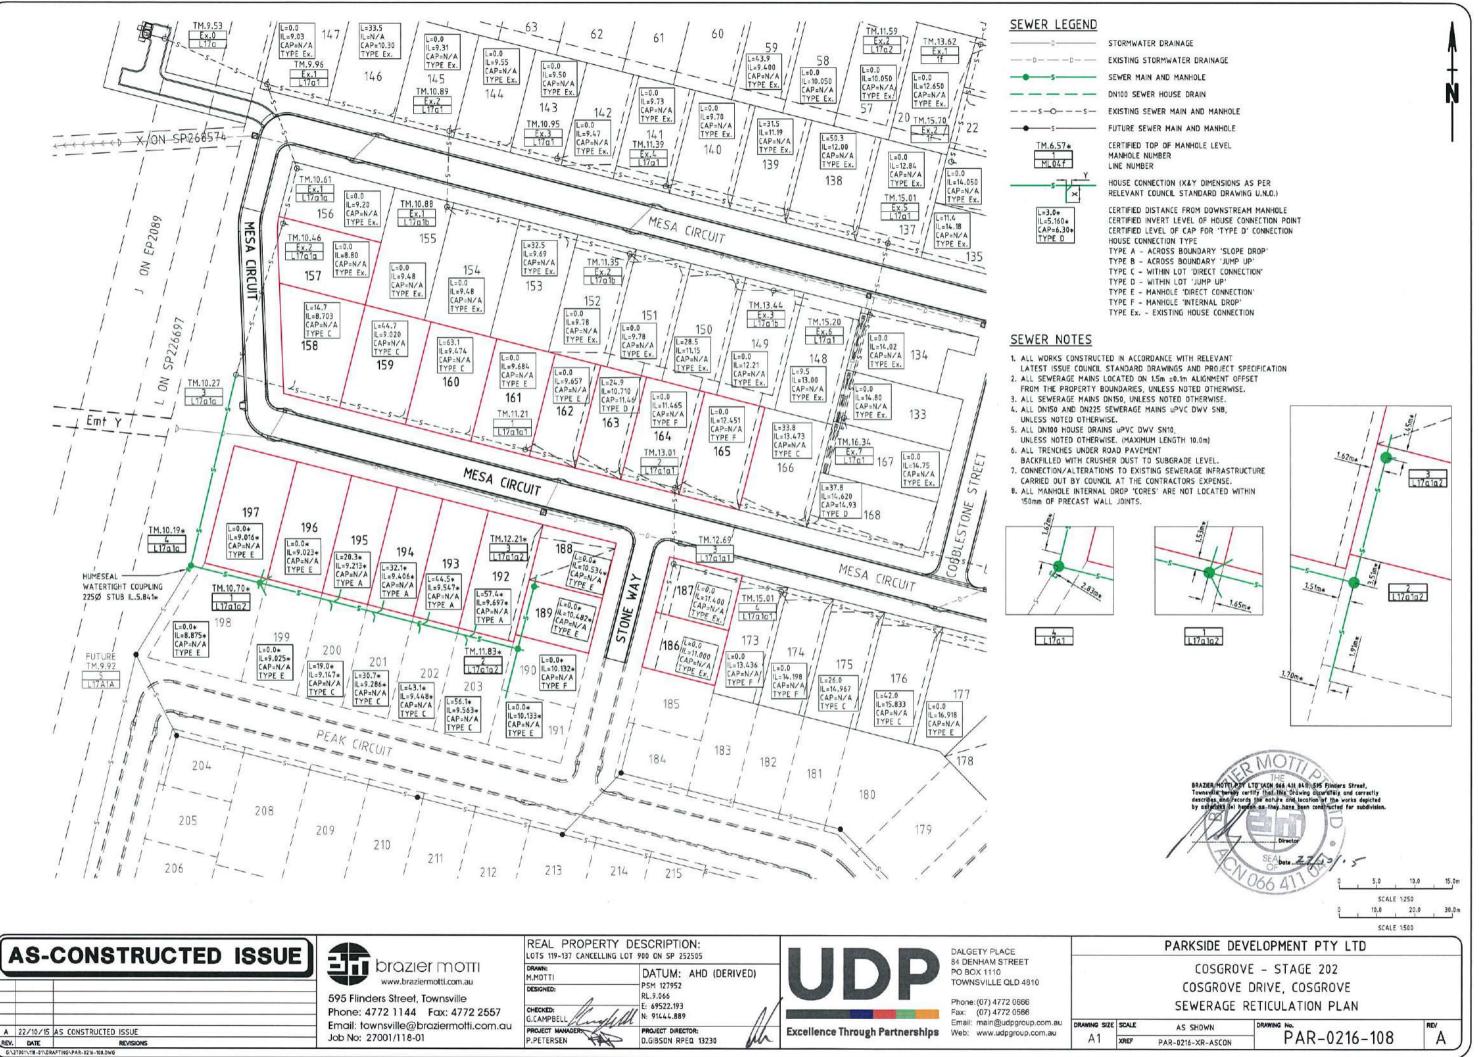

### STORMWATER LEGEND:

| D                 | STORMWATER DRAINAGE LINE                              |
|-------------------|-------------------------------------------------------|
| 3/1               | STORMWATER MANHOLE<br>(MANHOLE NO./LINE NO.)          |
| 1/12              | KERB INLET PIT<br>(PIT NO./LINE NO.)                  |
| — - D - — - D - — | EXISTING STORMWATER DRAINAGE LINE                     |
| Ex.6/1            | EXISTING STORMWATER MANHOLE<br>(MANHOLE NO./LINE NO.) |
| Ex.1/13           | EXISTING KERB INLET PIT<br>(PIT NO./LINE NO.)         |
| 5                 | SEWERAGE RETICULATION                                 |
| SS                | EXISTING SEWERAGE RETICULATION                        |