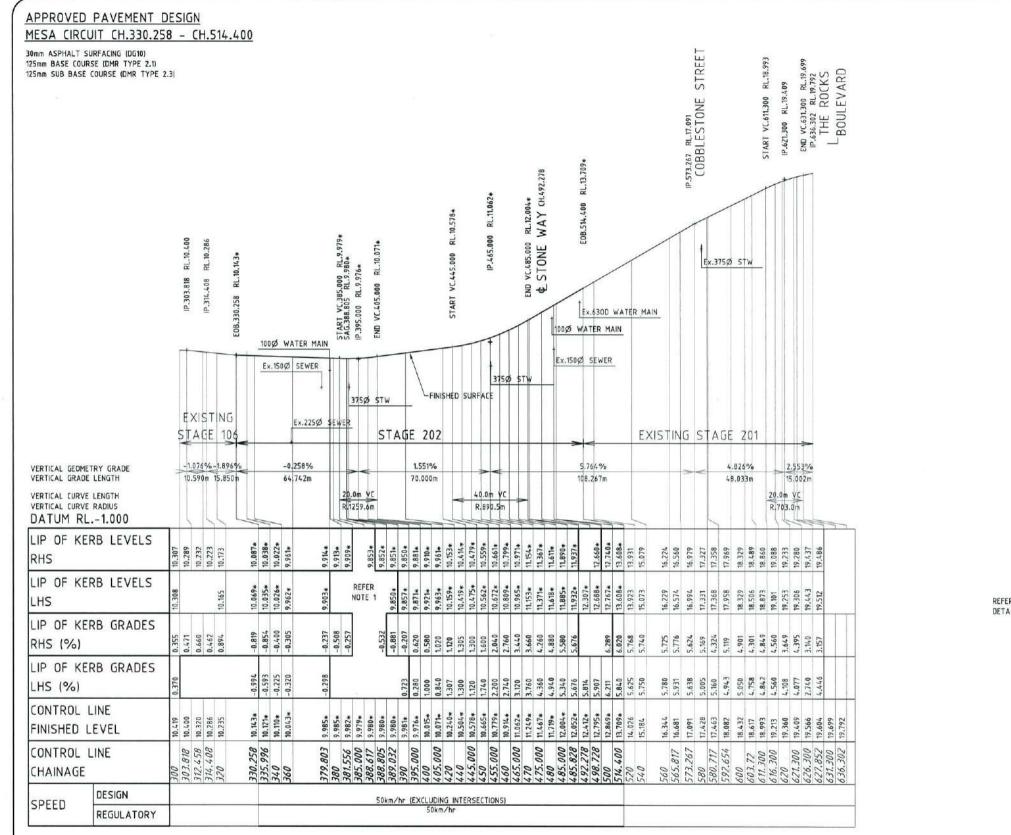

MESA CIRCUIT LONGITUDINAL SECTION

SCALE 1:100 VERTICAL, SCALE 1:1000 HORIZONTAL

NOTES:

1. FOR LEVEL INFORMATION REFER ROADWORKS DETAILS PLAN.

| AS-CONSTRUCTED ISSUE                                   | <b></b>                                                            | REAL PROPERTY DESCRIPTION:<br>LOTS 119-137 CANCELLING LOT 900 ON SP 252505          |                                 | DALGETY PLACE<br>84 DENHAM STREET                                           |          |
|--------------------------------------------------------|--------------------------------------------------------------------|-------------------------------------------------------------------------------------|---------------------------------|-----------------------------------------------------------------------------|----------|
|                                                        |                                                                    | DRAWN:<br>M.NOTTI<br>DESIGNED:<br>RL.9.066                                          | UDP                             | PO BOX 1110<br>TOWNSVILLE QLD 4810                                          |          |
|                                                        | 595 Flinders Street, Townsville<br>Phone: 4772 1144 Fax: 4772 2557 | CHECKED: E: 69522.193                                                               |                                 | Phone: (07) 4772 0666<br>Fax: (07) 4772 0566<br>Email: main@udpgroup.com.au | MESA CI  |
| A 22/10/15 AS CONSTRUCTED ISSUE<br>REV. DATE REVISIONS | Email: townsville@braziermotti.com.au<br>Job No: 27001/118-01      | G.CAMPBELL CALL Nº 91444.889<br>PROJECT DIRECTOR:<br>P.PETERSEN D.GIBSON RPEQ 13230 | Excellence Through Partnerships | Web: www.udpgroup.com.au                                                    | A 1 XREF |
| G\27011\11F-G\\DRAFTING\PAR-0216-113.0WG               |                                                                    |                                                                                     |                                 |                                                                             | •        |