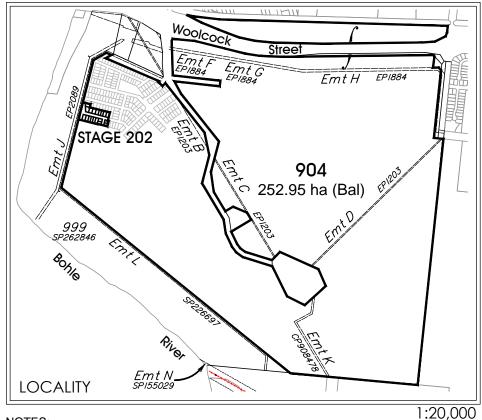

# PROPOSED RECONFIGURATION

Lots 157-165, 187-197 and 904 Cancelling Lot 900 on SP264422

Parish of Coonambelah County of Elphinstone City of Townsville

# **STAGE 202**

| Total Stage Area         | 1.24 ha |
|--------------------------|---------|
| Number of Lots           | 19      |
| Average Lot Area         | 424m²   |
| Total Length of New Road | 222m    |