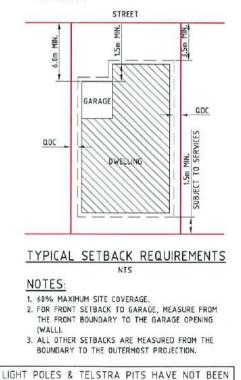

# For front and secondary front setback to garage, measure from the front boundary to the garage opening (wall). All other setbacks are measured from the boundary

to the outermost projection (including carports).

**Typical Setback Requirements** Not to Scale

QDC

ect to ices

1.5m Subje Servid