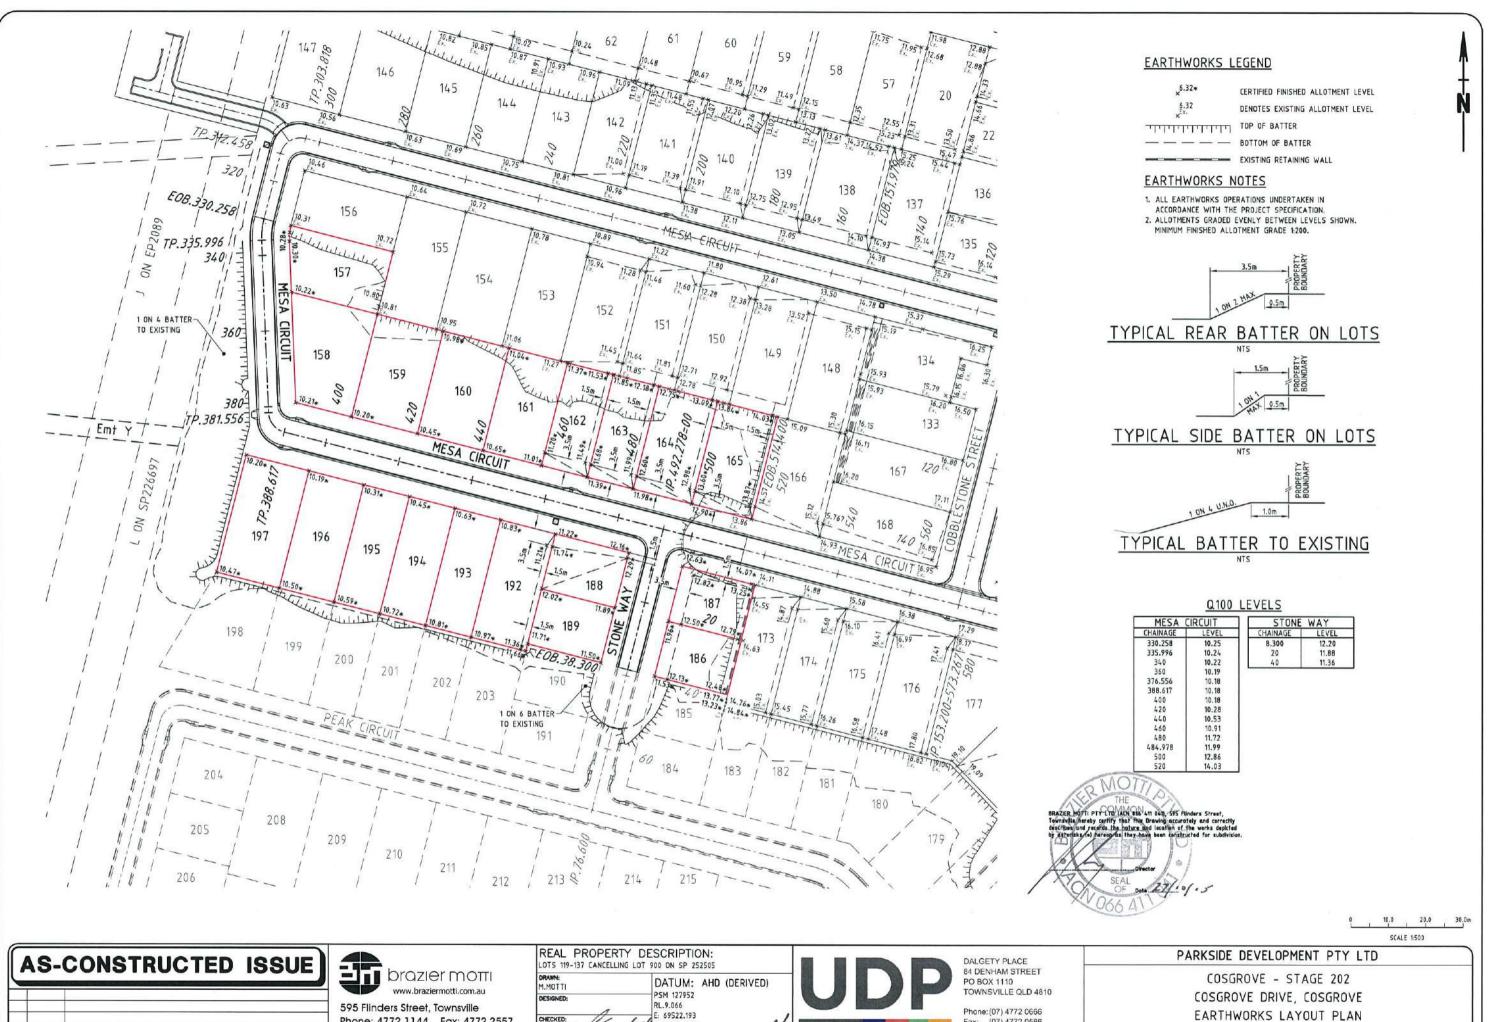

### STORMWATER NOTES

1. ALL WORKS CONSTRUCTED IN ACCORDANCE WITH RELEVANT LATEST ISSUE COUNCIL STANDARD DRAWINGS AND SPECIFICATIONS, UNLESS NOTED OTHERWISE.

- FOR STORMWATER LEVELS, PIPE LENGTHS, PIPE CLASS AND STRUCTURE TYPES, REFER STORMWATER LONGITUDINAL DRAWINGS.
- 3. ALL PIPE AND BOX CULVERT CUTS MADE USING A MASONRY SAW.
- 4. ALL TRENCHES UNDER ROAD PAVEMENT
- BACKFILLED WITH CRUSHER DUST TO SUBGRADE LEVEL. 5. FOR REVEGETATION DETAILS REFER TO PROJECT SPECIFICATION.
- 6. REFER DETAIL ON DRAWING PAR-0216-105 FOR TYPICAL SUBSURFACE
- DRAINAGE TO STORMWATER MANHOLES. 7. FOR STORMWATER KERB INLET TRANSITION DETAILS, REFER DRAWING PAR-0216-105.

### STORMWATER LEGEND:

| D                 | STORMWATER DRAINAGE LINE                              |
|-------------------|-------------------------------------------------------|
| 3/1               | STORMWATER MANHOLE<br>(MANHOLE NO./LINE NO.)          |
| 1/12              | KERB INLET PIT<br>(PIT NO./LINE NO.)                  |
| — - D - — - D - — | EXISTING STORMWATER DRAINAGE LINE                     |
| Ex.6/1            | EXISTING STORMWATER MANHOLE<br>(MANHOLE NO./LINE NO.) |
| Ex.1/13           | EXISTING KERB INLET PIT<br>(PIT NO./LINE NO.)         |
| 5                 | SEWERAGE RETICULATION                                 |
| SS                | EXISTING SEWERAGE RETICULATION                        |