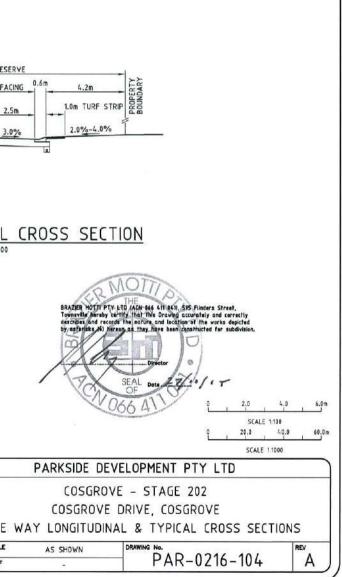

STONE WAY LONGITUDINAL SECTION SCALE 1:100 VERTICAL, SCALE 1:100 HORIZONTAL

 14.6m ROAD RESERVE

 4.2m
 0.6m
 5.0m
 A.C
 SURFACING
 0.6m

 1.0m
 TURF STRIP
 2.5m
 2.5m
 2.5m
 2.5m
 2.0%
 3.0%
 3.0%
 3.0%
 3.0%
 3.0%
 3.0%
 3.0%
 3.0%
 3.0%
 3.0%
 3.0%
 3.0%
 3.0%
 3.0%
 3.0%
 3.0%
 3.0%
 3.0%
 3.0%
 3.0%
 3.0%
 3.0%
 3.0%
 3.0%
 3.0%
 3.0%
 3.0%
 3.0%
 3.0%
 3.0%
 3.0%
 3.0%
 3.0%
 3.0%
 3.0%
 3.0%
 3.0%
 3.0%
 3.0%
 3.0%
 3.0%
 3.0%
 3.0%
 3.0%
 3.0%
 3.0%
 3.0%
 3.0%
 3.0%
 3.0%
 3.0%
 3.0%
 3.0%
 3.0%
 3.0%
 3.0%
 3.0%
 3.0%
 3.0%
 3.0%
 3.0%
 3.0%
 3.0%
 3.0%
 3.0%
 3.0%
 3.0%
 3.0%
 3.0%
 3.0%
 3.0%
 3.0%
 3.0%
 3.0%
 3.0%

STONE WAY TYPICAL CROSS SECTION

SCALE 1:100

1. FOR LEVEL INFORMATION REFER ROADWORKS DETAILS PLAN.

| AS-CONSTRUCTED ISSUE                                                                        |                                                                                               | REAL PROPERTY DESCRIPTION:<br>LOTS 119-137 CANCELLING LOT 900 ON SP 252505                                                                                                                                                                      |                                 | DALGETY PLACE<br>84 DENHAM STREET                                                                                 |         |
|---------------------------------------------------------------------------------------------|-----------------------------------------------------------------------------------------------|-------------------------------------------------------------------------------------------------------------------------------------------------------------------------------------------------------------------------------------------------|---------------------------------|-------------------------------------------------------------------------------------------------------------------|---------|
|                                                                                             | www.braziermotti.com.au<br>595 Flinders Street, Townsville<br>Phone: 4772 1144 Fax: 4772 2557 | DRAWNE:         DATUM:         AHD (DERIVED)           MMOTTI         PSM 127952         PSM 127952           DESIGNED:         E: 69522.193         E: 69522.193           G.CAMPBELL         G.CAMPBELL         G.CAMPBELL         G.CAMPBELL | UDP                             | PO BOX 1110<br>TOWNSVILLE QLD 4810<br>Phone: (07) 4772 0666<br>Fax: (07) 4772 0566<br>Email: main@udpgroup.com.au |         |
| A 22/10/15 AS CONSTRUCTED ISSUE  REV. DATE REVISIONS  GL2701119-RURBAFTINGSPAR-0214-114.DWB | Job No: 27001/118-01                                                                          | PROJECT MUNUCER:<br>P.PETERSEN PROJECT DIRECTOR:<br>D.GIBSON RPEQ 13230                                                                                                                                                                         | Excellence Through Partnerships | Web: www.udpgroup.com.au                                                                                          | A1 XREF |