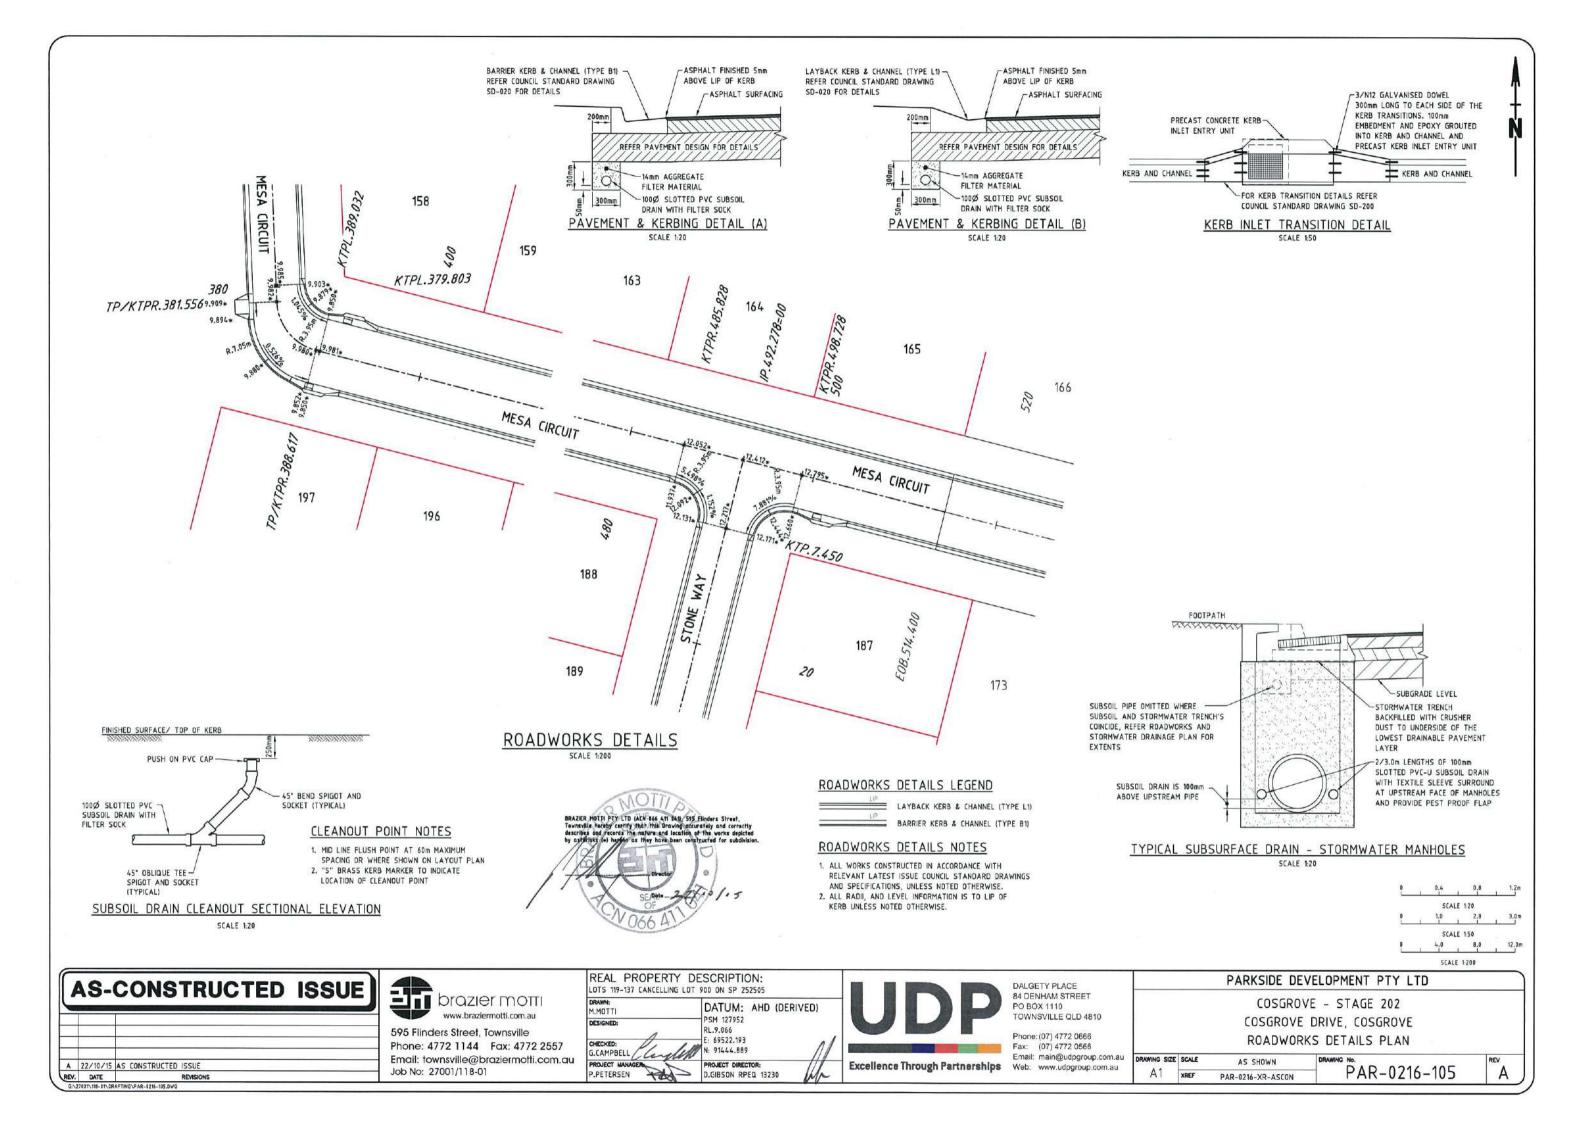

A 22/10/15 AS CONSTRUCTED ISSUE REV. DATE REVISIONS

3. FOR SUBSOIL DRAIN DETAILS, REFER DRAWING PAR-0216-105. 4. ALL SUBSOIL DRAINS GRADED AT MINIMUM 0.5% FROM HIGH POINT TO OUTLET, UNLESS NOTED OTHERWISE.

5. SUBSOIL DRAIN REVERSED GRADED AT MINIMUM 0.5% TO ENSURE POSITIVE GRADE.

### STORMWATER LEGEND:

| D                 | STORMWATER DRAINAGE LINE                              |
|-------------------|-------------------------------------------------------|
| 3/1               | STORMWATER MANHOLE<br>(MANHOLE NO./LINE NO.)          |
| 1/12              | KERB INLET PIT<br>(PIT NO./LINE NO.)                  |
| — - D - — - D - — | EXISTING STORMWATER DRAINAGE LINE                     |
| Ex.6/1            | EXISTING STORMWATER MANHOLE<br>(MANHOLE NO./LINE NO.) |
| Ex.1/13           | EXISTING KERB INLET PIT<br>(PIT NO./LINE NO.)         |
| 5                 | SEWERAGE RETICULATION                                 |
| SS                | EXISTING SEWERAGE RETICULATION                        |

### STORMWATER NOTES

1. ALL WORKS CONSTRUCTED IN ACCORDANCE WITH RELEVANT LATEST ISSUE COUNCIL STANDARD DRAWINGS AND SPECIFICATIONS, UNLESS NOTED OTHERWISE.

- FOR STORMWATER LEVELS, PIPE LENGTHS, PIPE CLASS AND STRUCTURE TYPES, REFER STORMWATER LONGITUDINAL DRAWINGS.
- 3. ALL PIPE AND BOX CULVERT CUTS MADE USING A MASONRY SAW.
- 4. ALL TRENCHES UNDER ROAD PAVEMENT
- BACKFILLED WITH CRUSHER DUST TO SUBGRADE LEVEL. 5. FOR REVEGETATION DETAILS REFER TO PROJECT SPECIFICATION.
- 6. REFER DETAIL ON DRAWING PAR-0216-105 FOR TYPICAL SUBSURFACE
- DRAINAGE TO STORMWATER MANHOLES. 7. FOR STORMWATER KERB INLET TRANSITION DETAILS, REFER DRAWING PAR-0216-105.